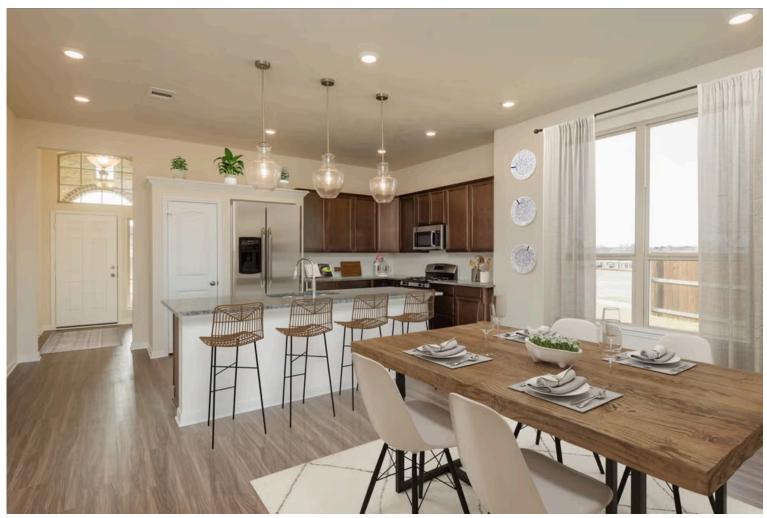

If charm and elegance are what you're looking for – Welcome home! A favorite of many, the 1818 has several features that make it stand out from the rest. From the moment your eyes catch the stunning exterior, you're captivated. Interior features include dual living areas to use as you choose, a large kitchen with granite-topped island that is open through the dining and living room, stunning windows flowing with natural light, an optional study alcove, and a spacious primary suite. Stylecraft's selections round out everything that make this floor plan so special.

Additional options included: Stainless steel appliances, under cabinet lighting, decorative tile backsplash, and an upgraded front door