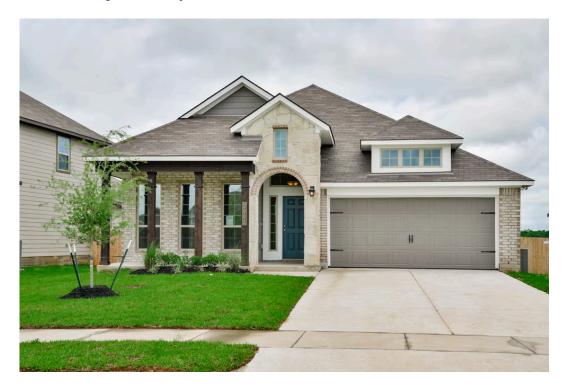

# 7016 Llano Drive WACO, TX 76633

**Rivers Crossing Community** 

1,841 Ft<sup>2</sup>

3 Bedrooms

2 Bathrooms

2 Car Garage

Some images shown may be from a previously built Stylecraft home of similar design. Actual options, colors, and selections may vary. Contact us for details!

If charm and elegance are what you're looking for – Welcome home! A favorite of many, the 1818 has several features that make it stand out from the rest. From the moment your eyes catch the stunning exterior, you're captivated. Interior features include dual living areas to use as you choose, a large kitchen with granite-topped island that is open through the dining and living room, stunning windows flowing with natural light, an optional study alcove, and a spacious primary suite. Stylecraft's selections round out everything that make this floor plan so special.