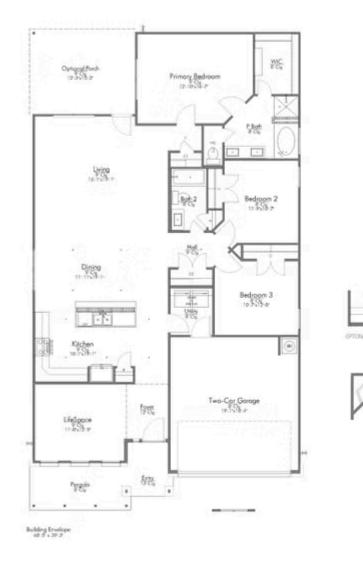

# 7016 Llano Drive WACO, TX 76633

**Rivers Crossing Community** 

1,841 Ft<sup>2</sup>

3 Bedrooms

2 Bathrooms

2 Car Garage

Some images shown may be from a previously built Stylecraft home of similar design. Actual options, colors, and selections may vary. Contact us for details!

If charm and elegance are what you're looking for – Welcome home! A favorite of many, the 1818 has several features that make it stand out from the rest. From the moment your eyes catch the stunning exterior, you're captivated. Interior features include dual living areas to use as you choose, a large kitchen with granite-topped island that is open through the dining and living room, stunning windows flowing with natural light, an optional study alcove, and a spacious primary suite. Stylecraft's selections round out everything that make this floor plan so special.