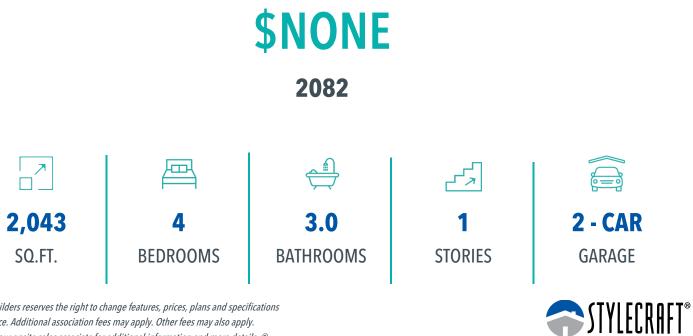

## 6924 LLANO DRIVE CHINA SPRING, TX 76633 **RIVERS CROSSING**



## **QUESTIONS? GET FAST ANSWERS** 254-848-0217





Stylecraft Builders reserves the right to change features, prices, plans and specifications without notice. Additional association fees may apply. Other fees may also apply. Please see your onsite sales associate for additional information and more details. © 2024 Stylecraft Builders.

## 6924 LLANO DRIVE CHINA SPRING, TX 76633 RIVERS CROSSING



## QUESTIONS? **GET FAST ANSWERS** 254-848-0217



In continuous effort by Stylecraft Builders to improve the quality of your home, we reserve the right to change features, prices, plans and specifications without notice. Floorplans and elevation renderings are artists' conceptiions only. Significant changes may be made during or after the construction of the model homes. Stylecraft Builders reserves the right to modify, relocate or eliminate an