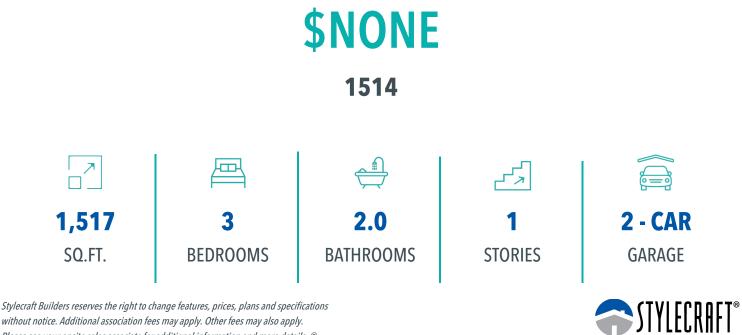

### **QUESTIONS? GET FAST ANSWERS** 254-848-0217

without notice. Additional association fees may apply. Other fees may also apply. Please see your onsite sales associate for additional information and more details. © 2024 Stylecraft Builders.