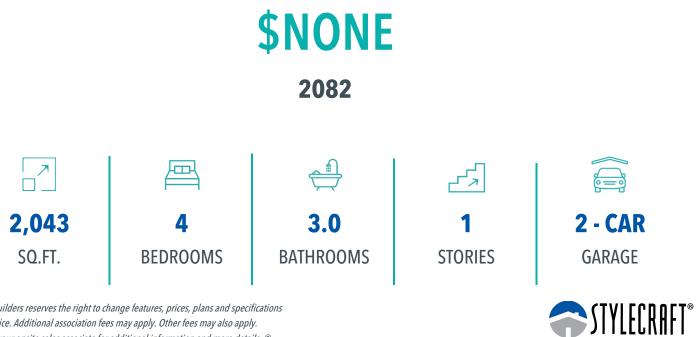

## 7028 LLANO DRIVE WACO, TX 76633 **RIVERS CROSSING**



## **QUESTIONS? GET FAST ANSWERS** 254-848-0217





Stylecraft Builders reserves the right to change features, prices, plans and specifications without notice. Additional association fees may apply. Other fees may also apply. Please see your onsite sales associate for additional information and more details. © 2024 Stylecraft Builders.

## 7028 LLANO DRIVE WACO, TX 76633 RIVERS CROSSING



## QUESTIONS? **GET FAST ANSWERS** 254-848-0217



In continuous effort by Stylecraft Builders to improve the quality of your home, we reserve the right to change features, prices, plans and specifications without notice. Floorplans and elevation renderings are artists' conceptiions only. Significant changes may be made during or after the construction of the model homes. Stylecraft Builders reserves the right to modify, relocate or eliminate any or all