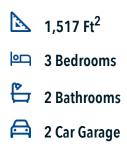

South Fork Community

Questions? 866-445-3840

Some images shown may be from a previously built Stylecraft home of similar design. Actual options, colors, and selections may vary. Contact us for details!

A popular choice among families seeking large gathering spaces and ample storage, the 1514 offers luxury living with 3 bedrooms and 2 baths. This beautiful home features large secondary bedrooms with walk-in closets. Open living, dining and kitchen provides abundant space, without all of the cost. Picture yourself washing your dishes as you look out your window as your children play after dinner. The primary bedroom suite is fit for a king-sized bed, and features a large walk-in closet. Secondary bedrooms gleam with natural light and tall ceilings.