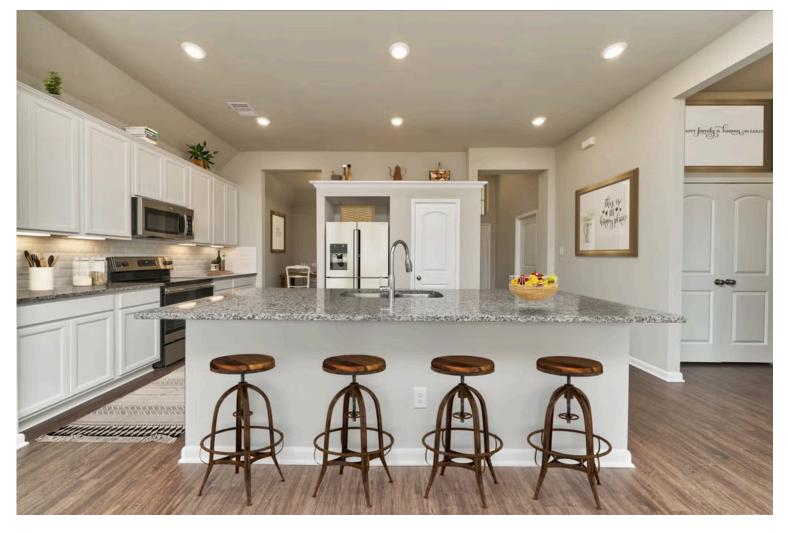

Our most popular floor plan! This charming 3 bedroom, 2 bath home is known for its intelligent use of space and now features an even more open living area. The large kitchen granite-topped island opens up to your living room to provide a cozy flow throughout the home. Your dining room features the most charming front window you'll ever see, which is accented by your gorgeous front elevation. Featuring large walk-in closets, luxury flooring, and volume ceilings – the 1613 certainly delivers when it comes to affordable luxury.