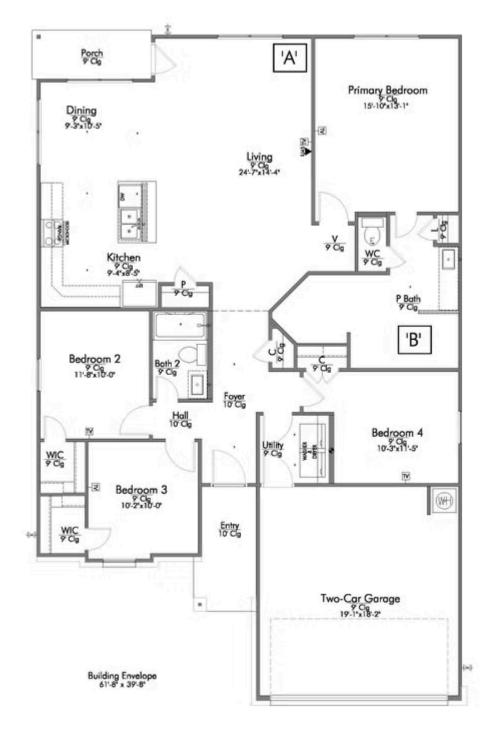

This four-bedroom, two bath home is a great option for those looking for more bedrooms without a second story! You won't believe your eyes as you walk into the great space that is the open concept living room, dining room, and kitchen. With all of its wonderful features, to include walk-in closets, granite countertops, and corner kitchen with island, you are sure to love this home!

## WACO, TX 76705

In continuous effort by Stylecraft Builders to improve the quality of your home, we reserve the right to change features, prices, plans and specifications without notice. Floorplans and elevation renderings are artists' conceptiions only. Significant changes may be made during or after the construction of the model homes. Stylecraft Builders reserves the right to modify, relocate or eliminate any or all of the features, specifications, plan utilities, design or shape thereof, all without notice or obligations to any purchaser. Price range reflects base price only. Location premiums will be charged for certain locations and are not included in the base price of the home. Additional association fees may apply. Other fees may also apply. Amenities are proposed and planned or may be under construction. All square footages are approximate square footages of the total livable space. Water heater location deemed per city municipality code. Please see your onsite sales associate for additional information and more details. © 2022 Stylecraft Builders.