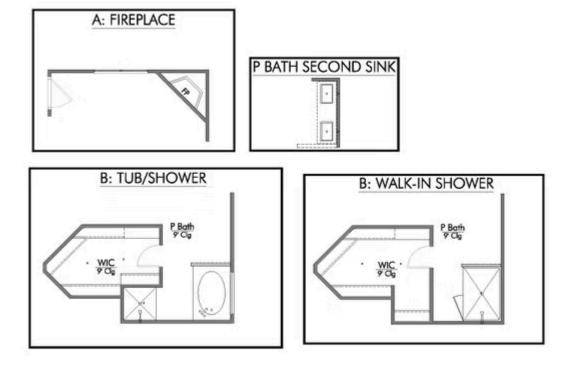

## WACO, TX 76705

In continuous effort by Stylecraft Builders to improve the quality of your home, we reserve the right to change features, prices, plans and specifications without notice. Floorplans and elevation renderings are artists' conceptiions only. Significant changes may be made during or after the construction of the model homes. Stylecraft Builders reserves the right to modify, relocate or eliminate any or all of the features, specifications, plan utilities, design or shape thereof, all without notice or obligations to any purchaser. Price range reflects base price only. Location premiums will be charged for certain locations and are not included in the base price of the home. Additional association fees may apply. Other fees may also apply. Amenities are proposed and planned or may be under construction. All square footages are approximate square footages of the total livable space. Water heater location deemed per city municipality code. Please see your onsite sales associate for additional information and more details. © 2022 Stylecraft Builders.