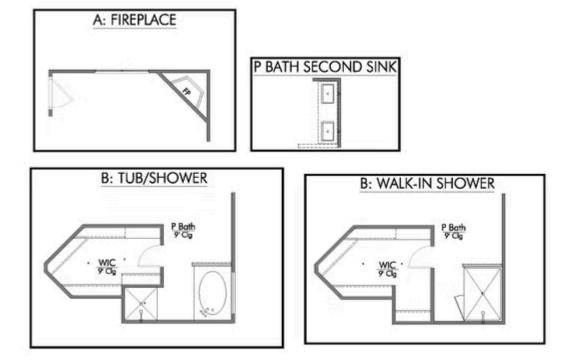

This four-bedroom, two bath home is a great option for those looking for more bedrooms without a second story! You won't believe your eyes as you walk into the great space that is the open concept living room, dining room, and kitchen. With all of its wonderful features, to include walk-in closets, granite countertops, and corner kitchen with island, you are sure to love this home!