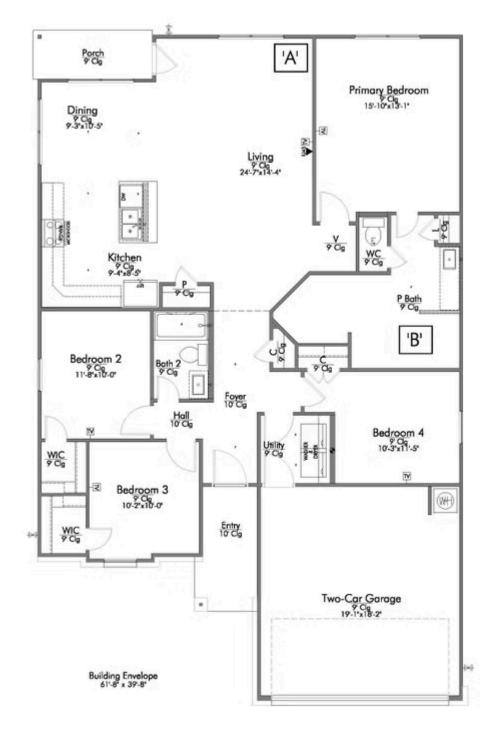

This four-bedroom, two bath home is a great option for those looking for more bedrooms without a second story! You won't believe your eyes as you walk into the great space that is the open concept living room, dining room, and kitchen. With all of its wonderful features, to include walk-in closets, granite countertops, and corner kitchen with island, you are sure to love this home!