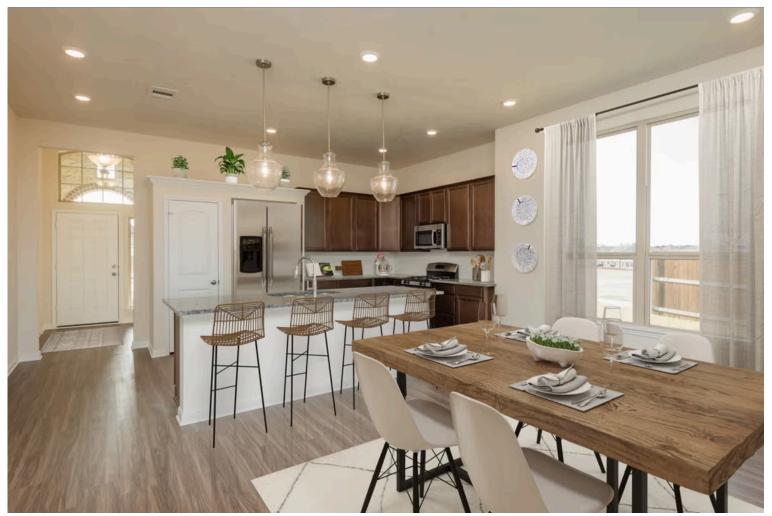

2 Car Garage

Some images shown may be from a previously built Stylecraft home of similar design. Actual options, colors, and selections may vary. Contact us for details!

If charm and elegance are what you're looking for – Welcome home! A favorite of many, the 1818 has several features that make it stand out from the rest. From the moment your eyes catch the stunning exterior, you're captivated. Interior features include dual living areas to use as you choose, a large kitchen with granite-topped island that is open through the dining and living room, stunning windows flowing with natural light, an optional study alcove, and a spacious primary suite. Stylecraft's selections round out everything that make this floor plan so special.

Additional Options Included: Stainless Steel Appliances, 42" Kitchen Cabinets, a Decorative Tile Backsplash, Additional LED Recessed Lighting, Kitchen is Prewired for Pendant Lighting, and a Dual Primary Bathroom Vanity