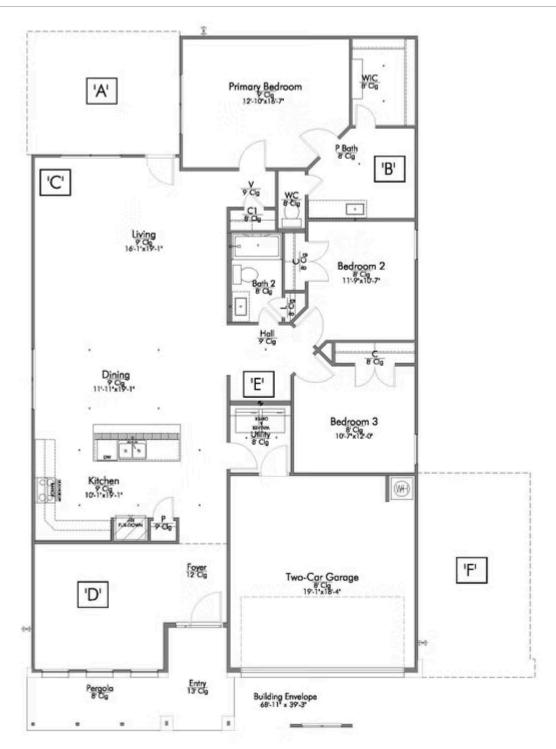

#### **South Fork Community**

PRICE:

\$297,500

A.

1,841 Ft<sup>2</sup>

。口

3 Bedrooms

2 Bathrooms

2 Car Garage

Some images shown may be from a previously built Stylecraft home of similar design. Actual options, colors, and selections may vary. Contact us for details!

If charm and elegance are what you're looking for – Welcome home! A favorite of many, the 1818 has several features that make it stand out from the rest. From the moment your eyes catch the stunning exterior, you're captivated. Interior features include dual living areas to use as you choose, a large kitchen with granite-topped island that is open through the dining and living room, stunning windows flowing with natural light, an optional study alcove, and a spacious primary suite. Stylecraft's selections round out everything that make this floor plan so special.

Additional Options Included: Stainless Steel Appliances, 42" Kitchen Cabinets, a Decorative Tile Backsplash, Additional LED Recessed Lighting, Kitchen is Prewired for Pendant Lighting, and a Dual Primary Bathroom Vanity