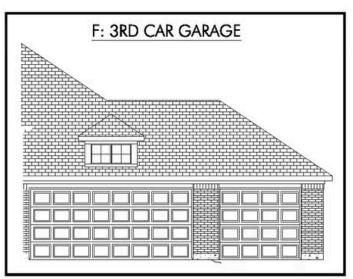

2 Car Garage

Some images shown may be from a previously built Stylecraft home of similar design. Actual options, colors, and selections may vary. Contact us for details!

If charm and elegance are what you're looking for – Welcome home! A favorite of many, the 1818 has several features that make it stand out from the rest. From the moment your eyes catch the stunning exterior, you're captivated. Interior features include dual living areas to use as you choose, a large kitchen with granite-topped island that is open through the dining and living room, stunning windows flowing with natural light, an optional study alcove, and a spacious primary suite. Stylecraft's selections round out everything that make this floor plan so special.