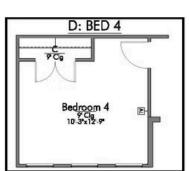

2 Car Garage

Some images shown may be from a previously built Stylecraft home of similar design. Actual options, colors, and selections may vary. Contact us for details!

If charm and elegance are what you're looking for – Welcome home! A favorite of many, the 1818 has several features that make it stand out from the rest. From the moment your eyes catch the stunning exterior, you're captivated. Interior features include dual living areas to use as you choose, a large kitchen with granite-topped island that is open through the dining and living room, stunning windows flowing with natural light, an optional study alcove, and a spacious primary suite. Stylecraft's selections round out everything that make this floor plan so special.