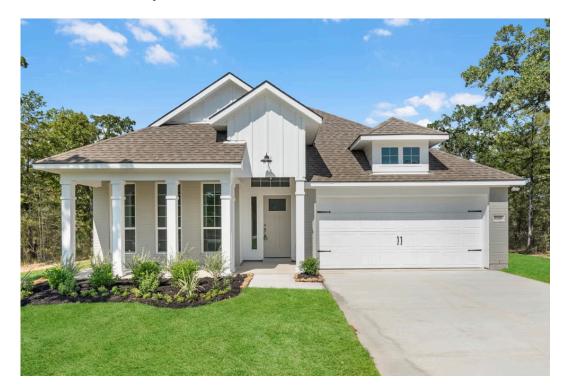

# 4021 Rimfire Road WACO, TX 76705

#### **South Fork Community**

PRICE:

\$297,500

A.

1,841 Ft<sup>2</sup>

。口

3 Bedrooms

2 Bathrooms

2 Car Garage

Some images shown may be from a previously built Stylecraft home of similar design. Actual options, colors, and selections may vary. Contact us for details!

If charm and elegance are what you're looking for – Welcome home! A favorite of many, the 1818 has several features that make it stand out from the rest. From the moment your eyes catch the stunning exterior, you're captivated. Interior features include dual living areas to use as you choose, a large kitchen with granite-topped island that is open through the dining and living room, stunning windows flowing with natural light, an optional study alcove, and a spacious primary suite. Stylecraft's selections round out everything that make this floor plan so special.