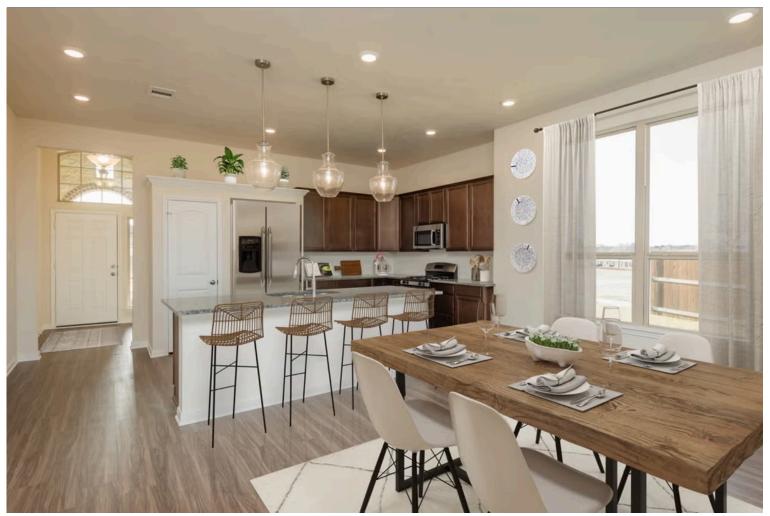

If charm and elegance are what you're looking for – Welcome home! A favorite of many, the 1818 has several features that make it stand out from the rest. From the moment your eyes catch the stunning exterior, you're captivated. Interior features include dual living areas to use as you choose, a large kitchen with granite-topped island that is open through the dining and living room, stunning windows flowing with natural light, an optional study alcove, and a spacious primary suite. Stylecraft's selections round out everything that make this floor plan so special.

Additional Options Included: Stainless Steel Appliances, A Level 2 Decorative Tile Backsplash, Level 2 Granite Countertops Throughout, Additional LED Recessed Lighting, Pendant Lighting in the Kitchen, and a Dual Primary Bathroom Vanity