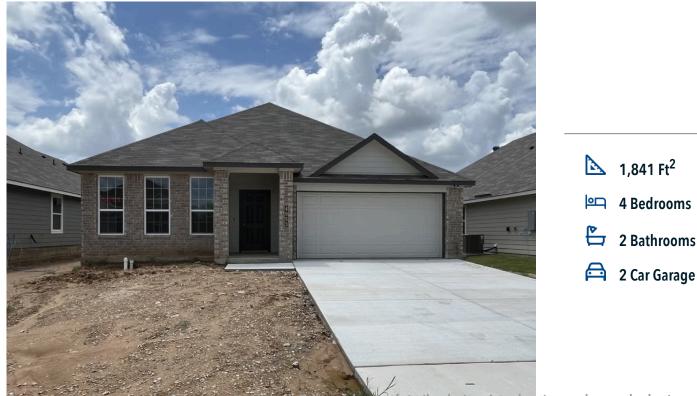

# 4053 Rimfire Road WACO, TX 76705

South Fork Community

built Stylectalt home of similar design. Actual options, colors, and selections may vary. Contact us for details!

If charm and elegance are what you're looking for - Welcome home! A favorite of many, the 1818 has several features that make it stand out from the rest. From the moment your eyes catch the stunning exterior, you're captivated. Interior features include dual living areas to use as you choose, a large kitchen with granite-topped island that is open through the dining and living room, stunning windows flowing with natural light, an optional study alcove, and a spacious primary suite. Stylecraft's selections round out everything that make this floor plan so special.

Additional Options Included: A Decorative Tile Backsplash, Stainless Steel Appliances, Additional LED Recessed Lighting, Pendant Lighting in the Kitchen, a Dual Primary Bathroom Vanity, and an Additional Bedroom