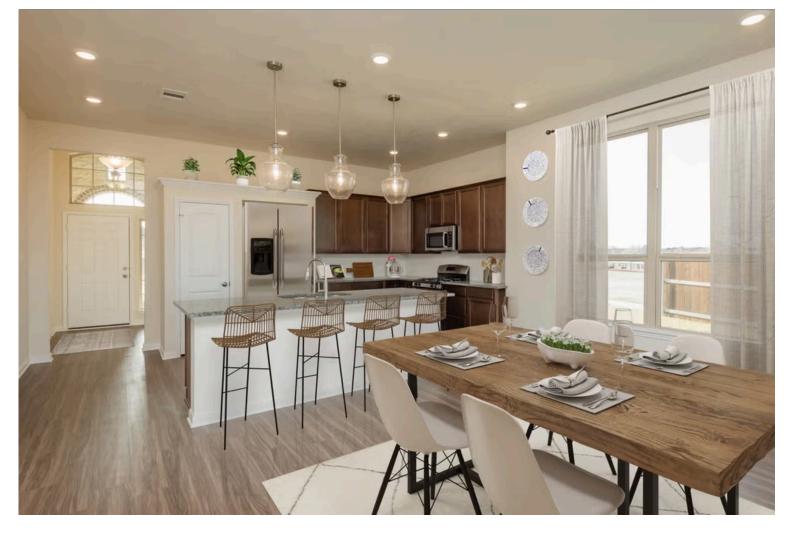

# 4053 Rimfire Road WACO, TX 76705

South Fork Community

built Stylectalt home of similar design. Actual options, colors, and selections may vary. Contact us for details!

If charm and elegance are what you're looking for - Welcome home! A favorite of many, the 1818 has several features that make it stand out from the rest. From the moment your eyes catch the stunning exterior, you're captivated. Interior features include dual living areas to use as you choose, a large kitchen with granite-topped island that is open through the dining and living room, stunning windows flowing with natural light, an optional study alcove, and a spacious primary suite. Stylecraft's selections round out everything that make this floor plan so special.

Additional Options Included: A Decorative Tile Backsplash, Stainless Steel Appliances, Additional LED Recessed Lighting, Pendant Lighting in the Kitchen, a Dual Primary Bathroom Vanity, and an Additional Bedroom