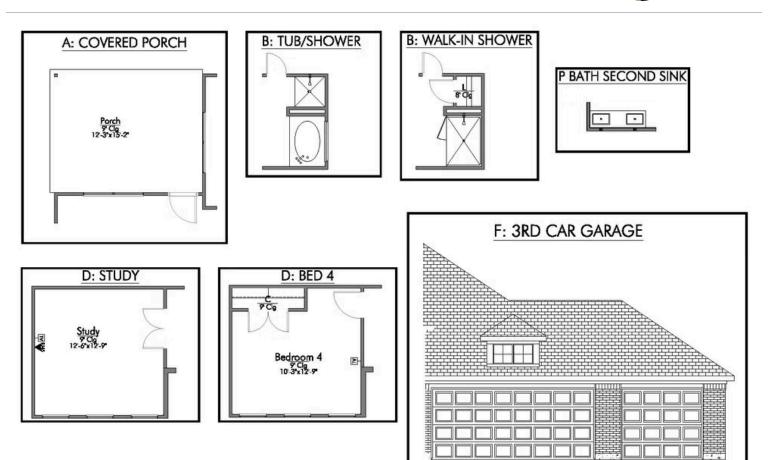

# 4053 Rimfire Road WACO, TX 76705

South Fork Community

built Stylectalt home of similar design. Actual options, colors, and selections may vary. Contact us for details!

If charm and elegance are what you're looking for - Welcome home! A favorite of many, the 1818 has several features that make it stand out from the rest. From the moment your eyes catch the stunning exterior, you're captivated. Interior features include dual living areas to use as you choose, a large kitchen with granite-topped island that is open through the dining and living room, stunning windows flowing with natural light, an optional study alcove, and a spacious primary suite. Stylecraft's selections round out everything that make this floor plan so special.

Additional Options Included: A Decorative Tile Backsplash, Stainless Steel Appliances, Additional LED Recessed Lighting, Pendant Lighting in the Kitchen, a Dual Primary Bathroom Vanity, and an Additional Bedroom