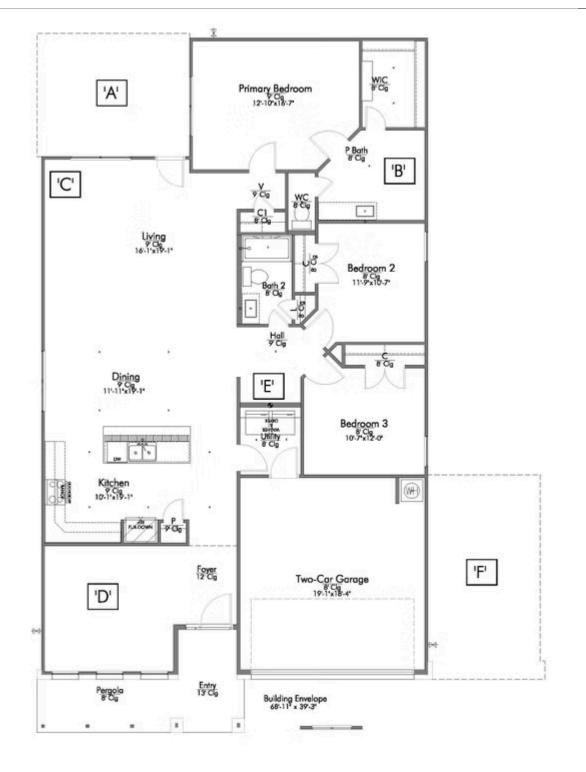

# 4053 Rimfire Road WACO, TX 76705

South Fork Community

built Stylectalt home of similar design. Actual options, colors, and selections may vary. Contact us for details!

If charm and elegance are what you're looking for - Welcome home! A favorite of many, the 1818 has several features that make it stand out from the rest. From the moment your eyes catch the stunning exterior, you're captivated. Interior features include dual living areas to use as you choose, a large kitchen with granite-topped island that is open through the dining and living room, stunning windows flowing with natural light, an optional study alcove, and a spacious primary suite. Stylecraft's selections round out everything that make this floor plan so special.

Additional Options Included: A Decorative Tile Backsplash, Stainless Steel Appliances, Additional LED Recessed Lighting, Pendant Lighting in the Kitchen, a Dual Primary Bathroom Vanity, and an Additional Bedroom