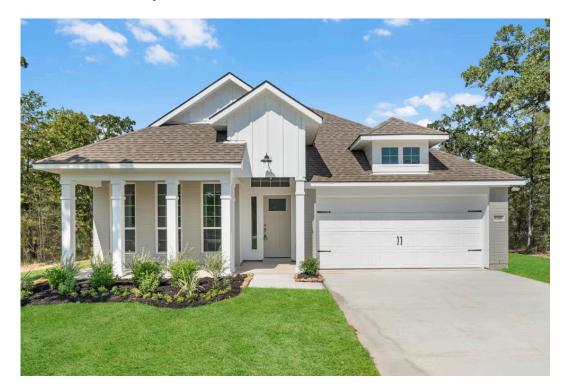

## 4068 Rimfire Road WACO, TX 76705

If charm and elegance are what you're looking for – Welcome home! A favorite of many, the 1818 has several features that make it stand out from the rest. From the moment your eyes catch the stunning exterior, you're captivated. Interior features include dual living areas to use as you choose, a large kitchen with granite-topped island that is open through the dining and living room, stunning windows flowing with natural light, an optional study alcove, and a spacious primary suite. Stylecraft's selections round out everything that make this floor plan so special.