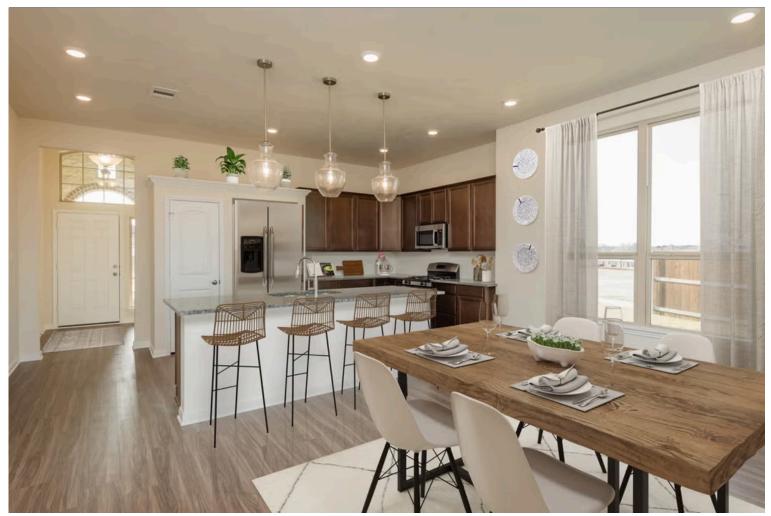

If charm and elegance are what you're looking for – Welcome home! A favorite of many, the 1818 has several features that make it stand out from the rest. From the moment your eyes catch the stunning exterior, you're captivated. Interior features include dual living areas to use as you choose, a large kitchen with granite-topped island that is open through the dining and living room, stunning windows flowing with natural light, an optional study alcove, and a spacious primary suite. Stylecraft's selections round out everything that make this floor plan so special.

Additional Options Included: Stainless Steel Appliances, Additional LED Recessed Lighting, a Dual Primary Bathroom Vanity, 42" Kitchen Cabinets, and an Upgraded Shower in the Primary Bathroom