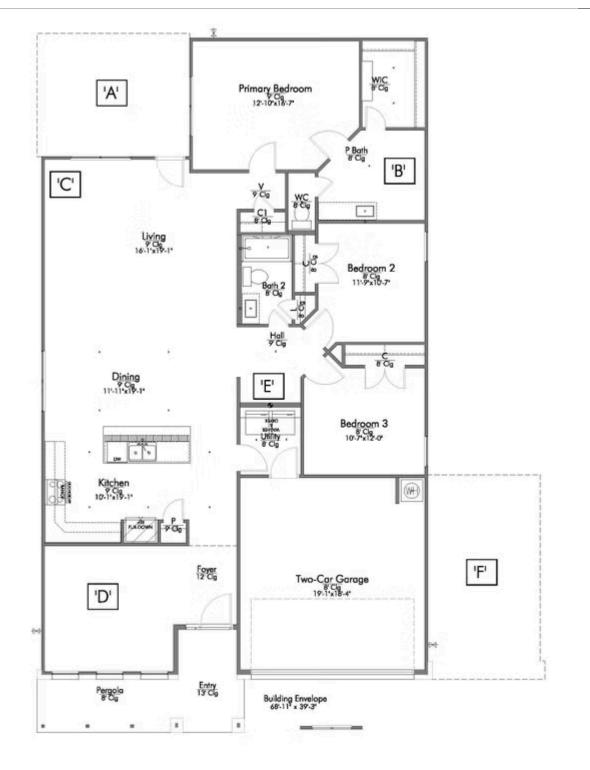

If charm and elegance are what you're looking for - Welcome home! A favorite of many, the 1818 has several features that make it stand out from the rest. From the moment your eyes catch the stunning exterior, you're captivated. Interior features include dual living areas to use as you choose, a large kitchen with granite-topped island that is open through the dining and living room, stunning windows flowing with natural light, an optional study alcove, and a spacious primary suite. Stylecraft's selections round out everything that make this floor plan so special.