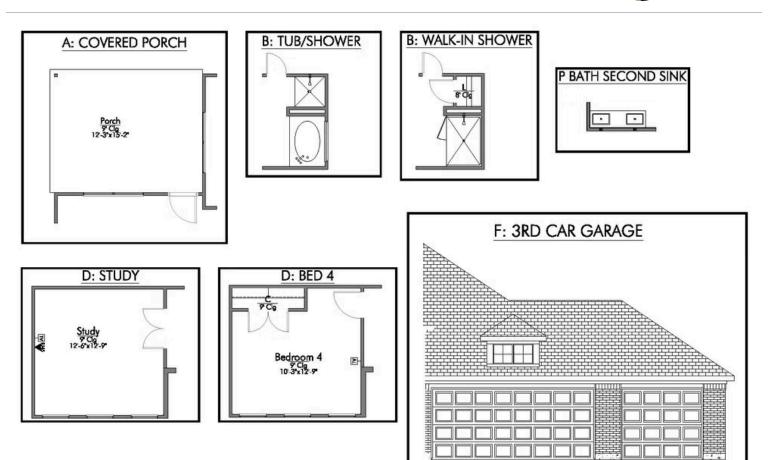

If charm and elegance are what you're looking for - Welcome home! A favorite of many, the 1818 has several features that make it stand out from the rest. From the moment your eyes catch the stunning exterior, you're captivated. Interior features include dual living areas to use as you choose, a large kitchen with granite-topped island that is open through the dining and living room, stunning windows flowing with natural light, an optional study alcove, and a spacious primary suite. Stylecraft's selections round out everything that make this floor plan so special.