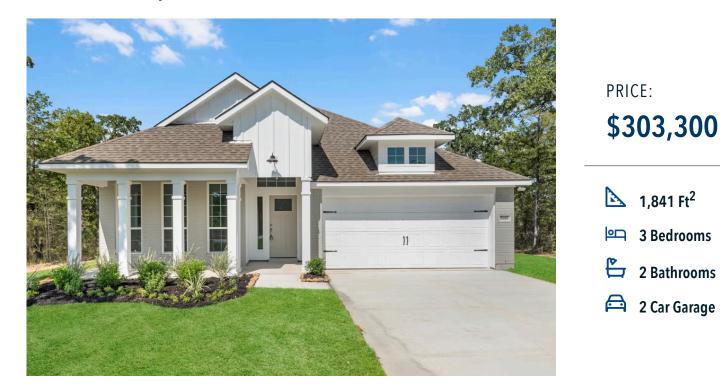

# 4101 Rimfire Road WACO, TX 76705

**South Fork Community** 

Some images shown may be from a previously built Stylecraft home of similar design. Actual options, colors, and selections may vary. Contact us for details!

If charm and elegance are what you're looking for - Welcome home! A favorite of many, the 1818 has several features that make it stand out from the rest. From the moment your eyes catch the stunning exterior, you're captivated. Interior features include dual living areas to use as you choose, a large kitchen with granite-topped island that is open through the dining and living room, stunning windows flowing with natural light, an optional study alcove, and a spacious primary suite. Stylecraft's selections round out everything that make this floor plan so special.