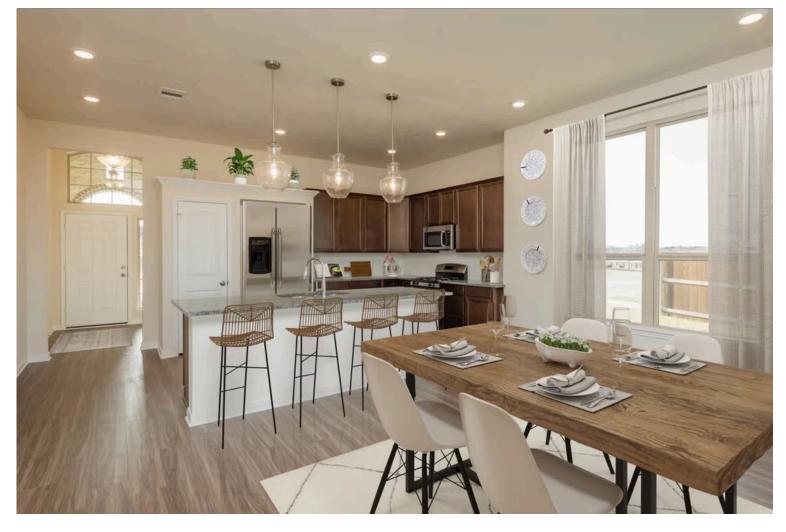

If charm and elegance are what you're looking for - Welcome home! A favorite of many, the 1818 has several features that make it stand out from the rest. From the moment your eyes catch the stunning exterior, you're captivated. Interior features include dual living areas to use as you choose, a large kitchen with granite-topped island that is open through the dining and living room, stunning windows flowing with natural light, an optional study alcove, and a spacious primary suite. Stylecraft's selections round out everything that make this floor plan so special.

Additional Options Included: Stainless Steel Appliances, additional LED Recessed Lighting, 42" Kitchen Cabinets, a Dual Primary Bathroom Vanity, an Upgraded Shower in the Primary Bathroom, and the Kitchen is Prewired for Pendant Lighting