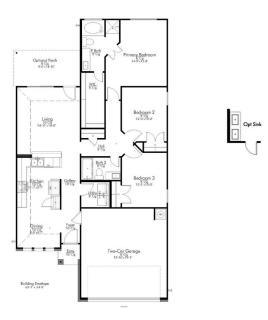

# 3933 RIMFIRE ROAD WACO, TX 76705 SOUTH FORK

### QUESTIONS? **GET FAST ANSWERS** (254) 422-1050

In continuous effort by Stylecraft Builders to improve the quality of your home, we reserve the right to change features, prices, plans and specifications without notice. Floorplans and elevation renderings are artists' conceptiions only. Significant changes may be made during or after the construction of the model homes. Stylecraft Builders reserves the right to modify, relocate or eliminate any or all of the features, specifications, plan utilities, design or shape thereof, all without notice or obligations to any purchaser. Price range reflects base price only. Location premiums will be charged for certain locations and are not included in the base price of the home. Additional association fees may apply. Other fees may also apply. Amenities are proposed and planned or may be under construction. All square footages are approximate square footages of the total livable space. Water heater location deemed per city municipality code. Please see your onsite sales associate for additional information and more details. © 2024 Stylecraft Builders.