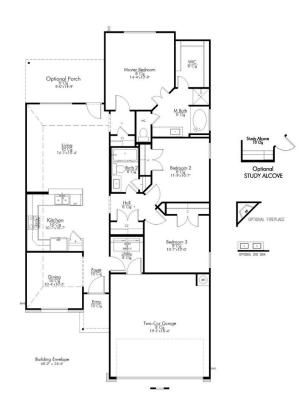

## 3937 CENTERFIRE ROAD WACO, TX 76705 SOUTH FORK

## **\$NONE**

S-1443

1,448

SQ.FT.

3 BEDROOMS

2.0

**BATHROOMS** 

STORIES

**2 - CAR** 

**GARAGE** 