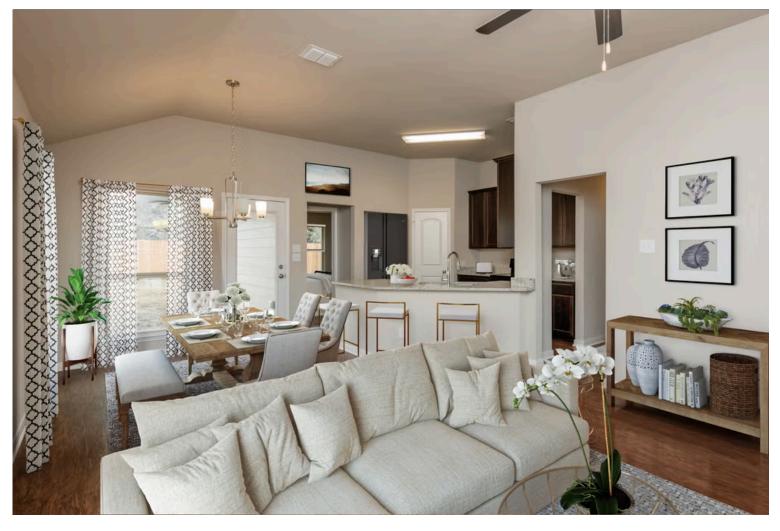

South Fork Community

This home is one of our most popular floor plans, and for good reason! We love the way the corner kitchen looks out into the open concept living room and dining area, giving you the opportunity to feel connected with those in your home. We've maximized your space to give everyone in your family ample room. From your vast walk-in closet in the primary bedroom, to separate garden tub and shower, this home is luxurious without an enormous price tag.

Additional options included: Stainless steel appliances, Quartz countertops throughout, and pendant lighting in the kitchen

Questions? 866-445-3840