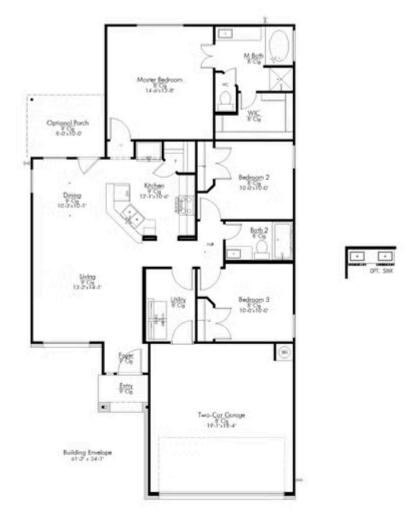

South Fork Community

This home is one of our most popular floor plans, and for good reason! We love the way the corner kitchen looks out into the open concept living room and dining area, giving you the opportunity to feel connected with those in your home. We've maximized your space to give everyone in your family ample room. From your vast walk-in closet in the primary bedroom, to separate garden tub and shower, this home is luxurious without an enormous price tag.