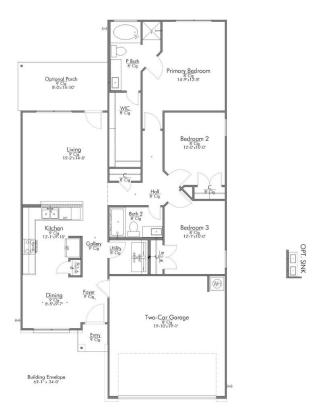

## S-1363 South Fork



## QUESTIONS? **GET FAST ANSWERS** (254) 422-1050



## PRICED FROM \$255,900









## QUESTIONS? **GET FAST ANSWERS** (254) 422-1050



In continuous effort by Stylecraft Builders to improve the quality of your home, we reserve the right to change features, prices, plans and specifications without notice. Floorplans and elevation renderings are artists' conceptiions only. Significant changes may be made during or after the construction of the model homes. Stylecraft Builders reserves the right to modify, relocate or eliminate any or all of the features, specifications, plan utilities, design or shape thereof, all without notice or obligations to any purchaser. Price range reflects base price only. Location premiums will be charged for certain locations and are not included in the base price of the home. Additional association fees may apply. Other fees may also apply. Amenities are proposed and planned or may be under co