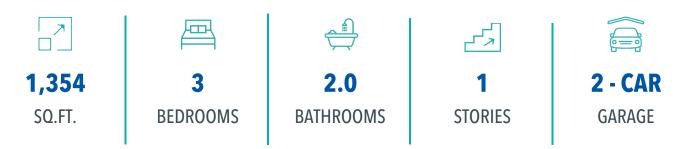

## S-1363 South Fork



## QUESTIONS? **GET FAST ANSWERS** (254) 422-1050



## PRICED FROM \$255,900









## QUESTIONS? **GET FAST ANSWERS** (254) 422-1050



In continuous effort by Stylecraft Builders to improve the quality of your home, we reserve the right to change features, prices, plans and specifications without notice. Floorplans and elevation renderings are artists' conceptiions only. Significant changes may be made during or after the construction of the model homes. Stylecraft Builders reserves the right to modify, relocate or eliminate any or all of the features, specifications, plan utilities, design or shape thereof, all without notice or obligations to any purchaser. Price range reflects base price only. Location premiums will be charged for certain locations and are not included in the base price of the home. Additional association fees may apply. Other fees may also a