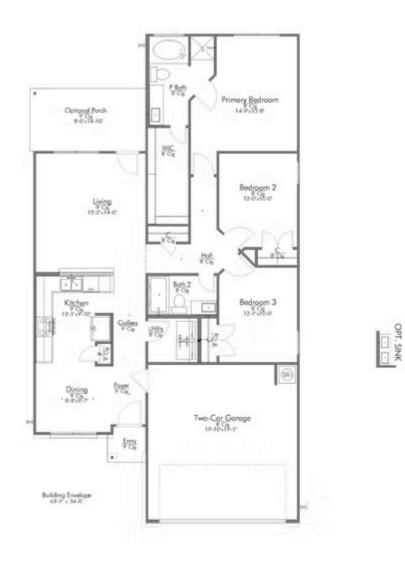

This charming three-bedroom, two bath home is spacious with a versatile design! Featuring a foyer and galley way entrance, this home feels elegant and special immediately upon your entrance. Some of our favorite things about this floor plan are its large primary bedroom, which includes a massive closet, and enough space for a sitting area in front of the window beaming with natural light. This home is great for entertaining, with so much counter space and its separate formal dining room that flows seamlessly into the kitchen.

Additional options included: Stainless steel appliances, an exterior coach light, additional LED recessed lighting, prewired for pendant lighting, a dual primary bathroom vanity, and elongated toilets in both bathrooms