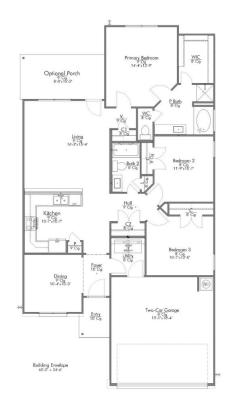

**PRICED FROM** 

\$260,900

1,448

SQ.FT.

3

**BEDROOMS** 

2.0

**BATHROOMS** 

1

**STORIES** 

2 - CAR

**GARAGE** 

In continuous effort by Stylecraft Builders to improve the quality of your home, we reserve the right to change features, prices, plans and specifications without notice. Floorplans and elevation renderings are artists' conceptiions only. Significant changes may be made during or after the construction of the model homes. Stylecraft Builders reserves the right to modify, relocate or eliminate any or all of the features, specifications, plan utilities, design or shape thereof, all without notice or obligations to any purchaser. Price range reflects base price only. Location premiums will be charged for certain locations and are not included in the base price of the home. Additional association fees may apply. Other fees may also apply. Amenities are proposed and planned or may be under construction. All square footages are approximate square footages of the total livable space. Water heater location deemed per city municipality code. Please see your onsite sales associate for additional information and more details. © 2024 Stylecraft Builders.