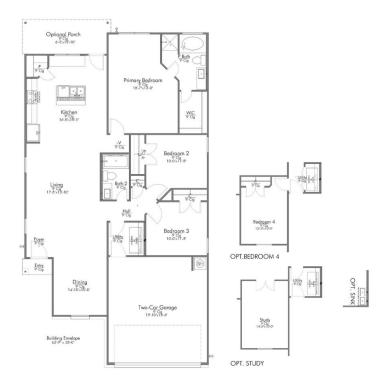

### S-1475 South Fork

#### QUESTIONS? **GET FAST ANSWERS** (254) <u>422-1050</u>

In continuous effort by Stylecraft Builders to improve the quality of your home, we reserve the right to change features, prices, plans and specifications without notice. Floorplans and elevation renderings are artists' conceptiions only. Significant changes may be made during or after the construction of the model homes. Stylecraft Builders reserves the right to modify, relocate or eliminate any or all of the features, specifications, plan utilities, design or shape thereof, all without notice or obligations to any purchaser. Price range reflects base price only. Location premiums will be charged for certain locations and are not included in the base price of the home. Additional association fees may apply. Other fees may also apply. Amenities are proposed and planned or may be under construction. All square footages are approximate square footages of the total livable space. Water heater location deemed per city municipality code. Please see your onsite sales associate for additional information and more details. © 2024 Stylecraft Builders.

S-1475 SOUTH FORK

QUESTIONS? **GET FAST ANSWERS** (254) 422-1050

S1475

In continuous effort by Stylecraft Builders to improve the quality of your home, we reserve the right to change features, prices, plans and specifications without notice. Floorplans and elevation renderings are artists' conceptiions only. Significant changes may be made during or after the construction of the model homes. Stylecraft Builders reserves the right to modify, relocate or eliminate any or all of the features, specifications, plan utilities, design or shape thereof, all without notice or obligations to any purchaser. Price range reflects base price only. Location premiums will be charged for certain locations and are not included in the base price of the home. Additional association fees may apply. Other fees may also apply. Amenities are proposed and planned or may be under construction. All square footages are approximate square footages of the total livable space. Water heater location deemed per city municipality code. Please see your onsite sales associate for additional information and more details. © 2024 Stylecraft Builders.