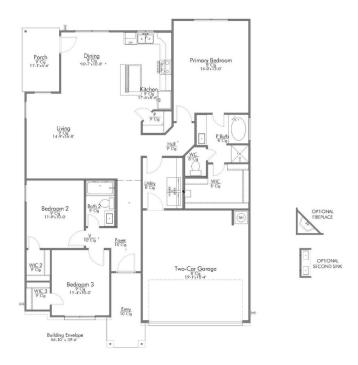

## S-1514 SOUTH FORK

**PRICED FROM** 

\$267,900

1,517

SQ.FT.

3

**BEDROOMS** 

2.0

**BATHROOMS** 

1

**STORIES** 

2 - CAR

**GARAGE** 

In continuous effort by Stylecraft Builders to improve the quality of your home, we reserve the right to change features, prices, plans and specifications without notice. Floorplans and elevation renderings are artists' conceptiions only. Significant changes may be made during or after the construction of the model homes. Stylecraft Builders reserves the right to modify, relocate or eliminate any or all of the features, specifications, plan utilities, design or shape thereof, all without notice or obligations to any purchaser. Price range reflects base price only. Location premiums will be charged for certain locations and are not included in the base price of the home. Additional association fees may apply. Other fees may also apply. Amenities are proposed and planned or may be under construction. All square footages are approximate square footages of the total livable space. Water heater location deemed per city municipality code. Please see your onsite sales associate for additional information and more details. © 2024 Stylecraft Builders.