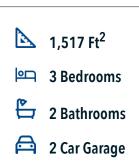

## Some images shown may be from a previously built Stylecraft home of similar design. Actual options, colors, and selections may vary. Contact us for details!

A popular choice among families seeking large gathering spaces and ample storage, the 1514 offers luxury living with 3 bedrooms and 2 baths. This beautiful home features large secondary bedrooms with walk-in closets. Open living, dining and kitchen provides abundant space, without all of the cost. Picture yourself washing your dishes as you look out your window as your children play after dinner. The primary bedroom suite is fit for a king-sized bed, and features a large walk-in closet.