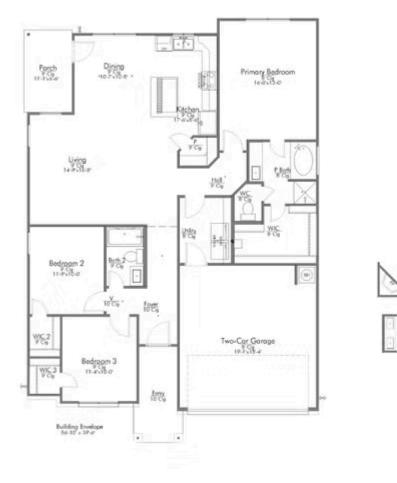

## Some images shown may be from a previously built Stylecraft home of similar design. Actual options, colors, and selections may vary. Contact us for details!

A popular choice among families seeking large gathering spaces and ample storage, the 1514 offers luxury living with 3 bedrooms and 2 baths. This beautiful home features large secondary bedrooms with walk-in closets. Open living, dining and kitchen provides abundant space, without all of the cost. Picture yourself washing your dishes as you look out your window as your children play after dinner. The primary bedroom suite is fit for a king-sized bed, and features a large walk-in closet.

Optional features included: stainless steel appliances, decorative tile backsplash, decorative tile backsplash, pendant lights, and dual primary vanity

## 3937 Rimfire Road

WACO, TX 76705

FIREPLACE

OPTIONAL SECOND SIN

In continuous effort by Stylecraft Builders to improve the quality of your home, we reserve the right to change features, prices, plans and specifications without notice. Floorplans and elevation renderings are artists' conceptiions only. Significant changes may be made during or after the construction of the model homes. Stylecraft Builders reserves the right to modify, relocate or eliminate any or all of the features, specifications, plan utilities, design or shape thereof, all without notice or obligations to any purchaser. Price range reflects base price only. Location premiums will be charged for certain locations and are not included in the base price of the home. Additional association fees may apply. Other fees may also apply. Amenities are proposed and planned or may be under construction. All square footages are approximate square footages of the total livable space. Water heater location deemed per city municipality code. Please see your onsite sales associate for additional information and more details. © 2022 Stylecraft Builders.