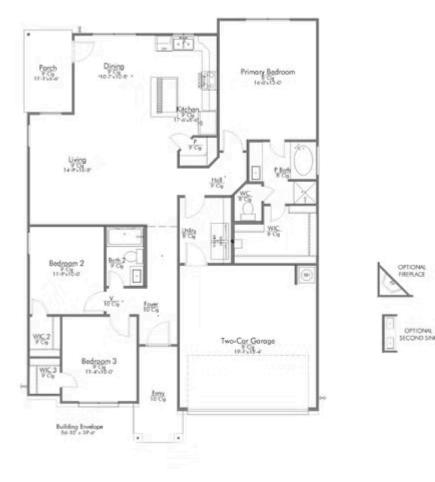

## Some images shown may be from a previously built Stylecraft home of similar design. Actual options, colors, and selections may vary. Contact us for details!

A popular choice among families seeking large gathering spaces and ample storage, the 1514 offers luxury living with 3 bedrooms and 2 baths. This beautiful home features large secondary bedrooms with walk-in closets. Open living, dining and kitchen provides abundant space, without all of the cost. Picture yourself washing your dishes as you look out your window as your children play after dinner. The primary bedroom suite is fit for a king-sized bed, and features a large walk-in closet.

Addition options included: Stainless steel appliances, a decorative tile backsplash, additional LED recessed lighting, prewire for pendant lighting, integral mini blinds in the rear entry, and a dual primary bathroom vanity.