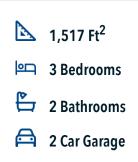

## Some images shown may be from a previously built Stylecraft home of similar design. Actual options, colors, and selections may vary. Contact us for details!

A popular choice among families seeking large gathering spaces and ample storage, the 1514 offers luxury living with 3 bedrooms and 2 baths. This beautiful home features large secondary bedrooms with walk-in closets. Open living, dining and kitchen provides abundant space, without all of the cost. Picture yourself washing your dishes as you look out your window as your children play after dinner. The primary bedroom suite is fit for a king-sized bed, and features a large walk-in closet.