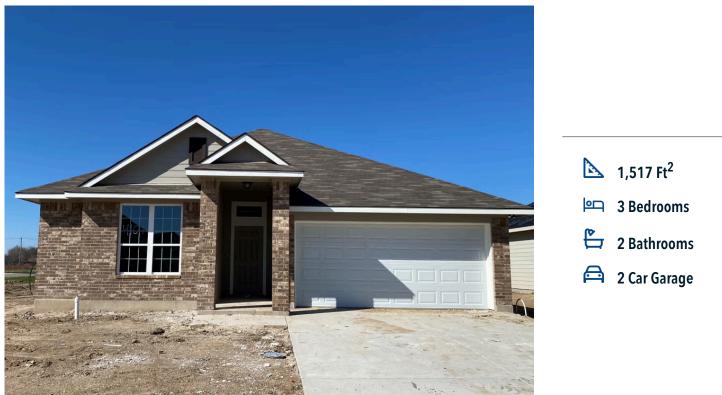

## 4104 Centerfire Road WACO, TX 76705

South Fork Community

Questions? 866-445-3840

Some images shown may be from a previously built Stylecraft home of similar design. Actual options, colors, and selections may vary. Contact us for details!

A popular choice among families seeking large gathering spaces and ample storage, the 1514 offers luxury living with 3 bedrooms and 2 baths. This beautiful home features large secondary bedrooms with walk-in closets. Open living, dining and kitchen provides abundant space, without all of the cost. Picture yourself washing your dishes as you look out your window as your children play after dinner. The primary bedroom suite is fit for a king-sized bed, and features a large walk-in closet.

Additional options included: Stainless steel appliances, a decorative tile backsplash, kitchen is prewired for pendant lighting, and a dual primary bathroom vanity