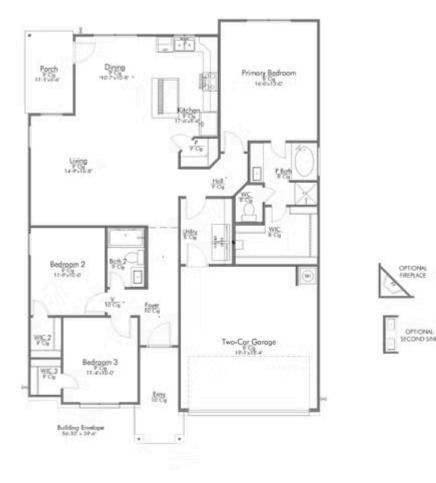

A popular choice among families seeking large gathering spaces and ample storage, the 1514 offers luxury living with 3 bedrooms and 2 baths. This beautiful home features large secondary bedrooms with walk-in closets. Open living, dining and kitchen provides abundant space, without all of the cost. Picture yourself washing your dishes as you look out your window as your children play after dinner. The primary bedroom suite is fit for a king-sized bed, and features a large walk-in closet.

Additional options included: Stainless steel appliances, a decorative tile backsplash, kitchen is prewired for pendant lighting, and a dual primary bathroom vanity