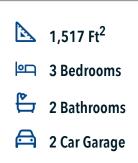

## Some images shown may be from a previously built Stylecraft home of similar design. Actual options, colors, and selections may vary. Contact us for details!

A popular choice among families seeking large gathering spaces and ample storage, the 1514 offers luxury living with 3 bedrooms and 2 baths. This beautiful home features large secondary bedrooms with walk-in closets. Open living, dining and kitchen provides abundant space, without all of the cost. Picture yourself washing your dishes as you look out your window as your children play after dinner. The primary bedroom suite is fit for a king-sized bed, and features a large walk-in closet.