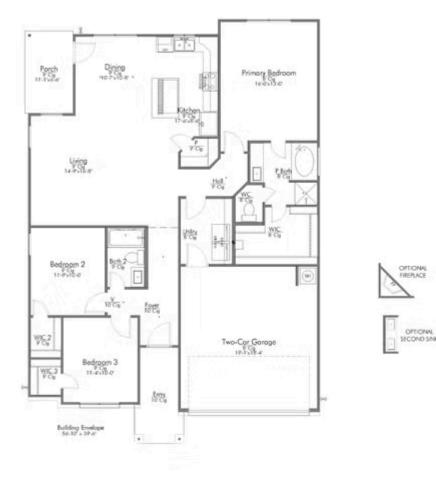

## Some images shown may be from a previously built Stylecraft home of similar design. Actual options, colors, and selections may vary. Contact us for details!

A popular choice among families seeking large gathering spaces and ample storage, the 1514 offers luxury living with 3 bedrooms and 2 baths. This beautiful home features large secondary bedrooms with walk-in closets. Open living, dining and kitchen provides abundant space, without all of the cost. Picture yourself washing your dishes as you look out your window as your children play after dinner. The primary bedroom suite is fit for a king-sized bed, and features a large walk-in closet.

Additional options included: Stainless steel appliances, Quartz countertops throughout, kitchen is prewired for pendant lighting, and a dual primary bathroom vanity