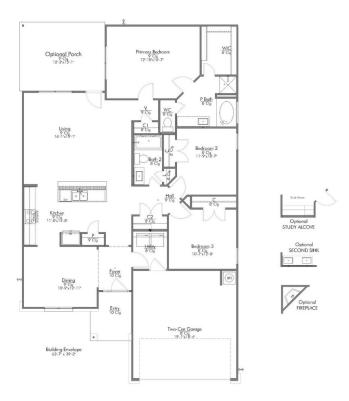

## S-1613 SOUTH FORK

**PRICED FROM** 

\$275,900

1,620

SQ.FT.

3

**BEDROOMS** 

2.0

**BATHROOMS** 

1

**STORIES** 

2 - CAR

**GARAGE** 

In continuous effort by Stylecraft Builders to improve the quality of your home, we reserve the right to change features, prices, plans and specifications without notice. Floorplans and elevation renderings are artists' conceptiions only. Significant changes may be made during or after the construction of the model homes. Stylecraft Builders reserves the right to modify, relocate or eliminate any or all of the features, specifications, plan utilities, design or shape thereof, all without notice or obligations to any purchaser. Price range reflects base price only. Location premiums will be charged for certain locations and are not included in the base price of the home. Additional association fees may apply. Other fees may also apply. Amenities are proposed and planned or may be under construction. All square footages are approximate square footages of the total livable space. Water heater location deemed per city municipality code. Please see your onsite sales associate for additional information and more details. © 2024 Stylecraft Builders.