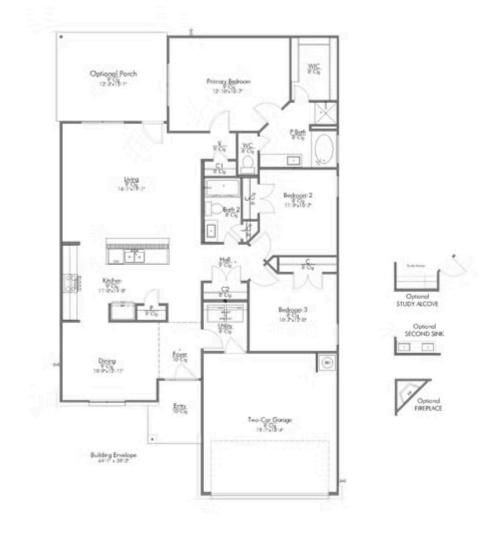

## Some images shown may be from a previously built Stylecraft home of similar design. Actual options, colors, and selections may vary. Contact us for details!

This charming 3 bedroom, 2 bath home is known for its intelligent use of space and now features an even more open living area. The large kitchen granite-topped island opens up to your living room to provide a cozy flow throughout the home. Your dining room features the most charming front window you'll ever see, which is accented by a gorgeous front elevation. Featuring large walk-in closets, luxury flooring, and volume ceilings - the 1613 certainly delivers when it comes to affordable luxury.

Additional options included: stainless steel appliances, pendant lights, decorative tile backsplash, dual vanity in primary bath, single basin kitchen sink, a garage door opener, 2" PVC blinds throughout, an additional pallet of Bermuda sod, and an irrigation system