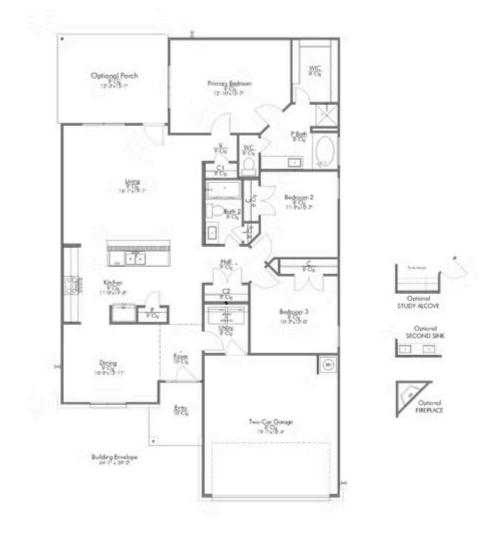

## Some images shown may be from a previously built Stylecraft home of similar design. Actual options, colors, and selections may vary. Contact us for details!

This charming 3 bedroom, 2 bath home is known for its intelligent use of space and now features an even more open living area. The large kitchen granite-topped island opens up to your living room to provide a cozy flow throughout the home. Your dining room features the most charming front window you'll ever see, which is accented by a gorgeous front elevation. Featuring large walk-in closets, luxury flooring, and volume ceilings - the 1613 certainly delivers when it comes to affordable luxury.

Additional options included: Stainless steel appliances, a decorative tile backsplash, kitchen is prewired for pendant lighting, under cabinet lighting, and a dual primary bathroom vanity