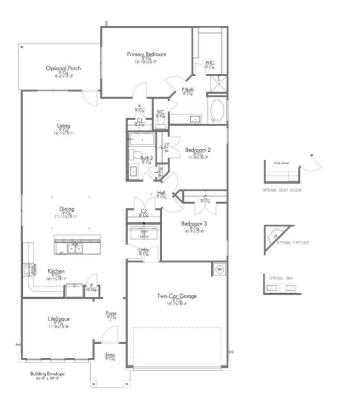

## S-1818 SOUTH FORK

## QUESTIONS? **GET FAST ANSWERS** (254) 422-1050

In continuous effort by Stylecraft Builders to improve the quality of your home, we reserve the right to change features, prices, plans and specifications without notice. Floorplans and elevation renderings are artists' conceptiions only. Significant changes may be made during or after the construction of the model homes. Stylecraft Builders reserves the right to modify, relocate or eliminate any or all of the features, specifications, plan utilities, design or shape thereof, all without notice or obligations to any purchaser. Price range reflects base price only. Location premiums will be charged for certain locations and are not included in the base price of the home. Additional association fees may apply. Other fees may also apply. Amenities are proposed and planned or may be under construction. All square footages are approximate square footages of the total livable space. Water heater location deemed per city municipality code. Please see your onsite sales associate for additional information and more details. © 2024 Stylecraft Builders.