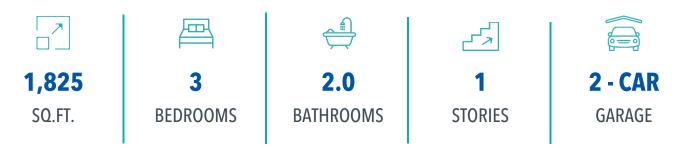

## S-1818 SOUTH FORK

## PRICED FROM \$285,900

*Stylecraft Builders reserves the right to change features, prices, plans and specifications without notice. Additional association fees may apply. Other fees may also apply. Please see your onsite sales associate for additional information and more details. © 2024 Stylecraft Builders.* 