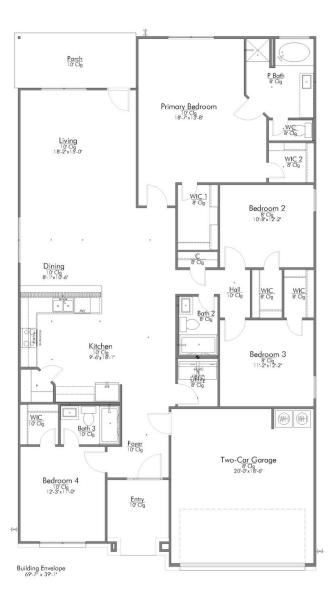

### QUESTIONS? **GET FAST ANSWERS** (254) 422-1050

In continuous effort by Stylecraft Builders to improve the quality of your home, we reserve the right to change features, prices, plans and specifications without notice. Floorplans and elevation renderings are artists' conceptiions only. Significant changes may be made during or after the construction of the model homes. Stylecraft Builders reserves the right to modify, relocate or eliminate any or all of the features, specifications, plan utilities, design or shape thereof, all without notice or obligations to any purchaser. Price range reflects base price only. Location premiums will be charged for certain locations and are not included in the base price of the home. Additional association fees may apply. Other fees may also apply. Amenities are proposed and planned or may be under construction. All square footages are approximate square footages of the total livable space. Water heater location deemed per city municipality code. Please see your onsite sales associate for additional information and more details. © 2024 Stylecraft Builders.