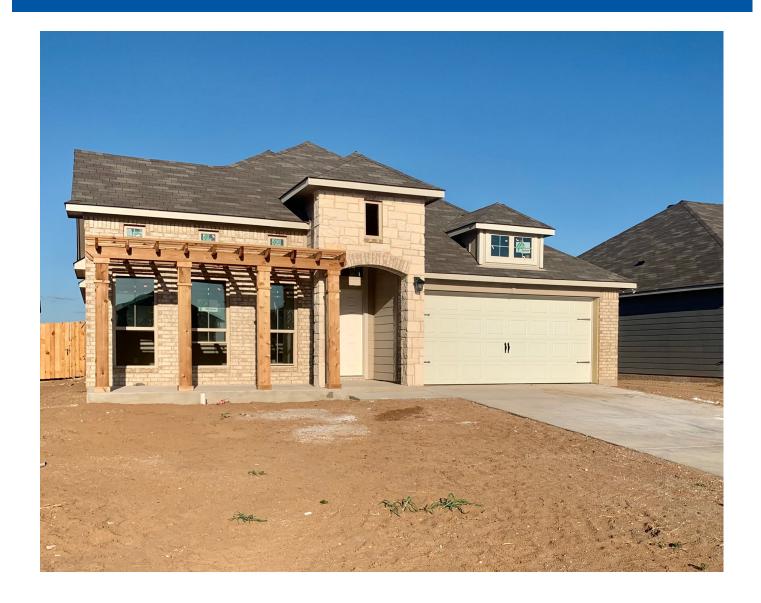

## 3004 SAMSON DRIVE WACO, TX 76655 THE ENCLAVE AT PARK MEADOWS

## **\$NONE**

1818

1,841

SQ.FT.

3

**BEDROOMS** 

2.0

**BATHROOMS** 

1

**STORIES** 

2 - CAR

**GARAGE** 