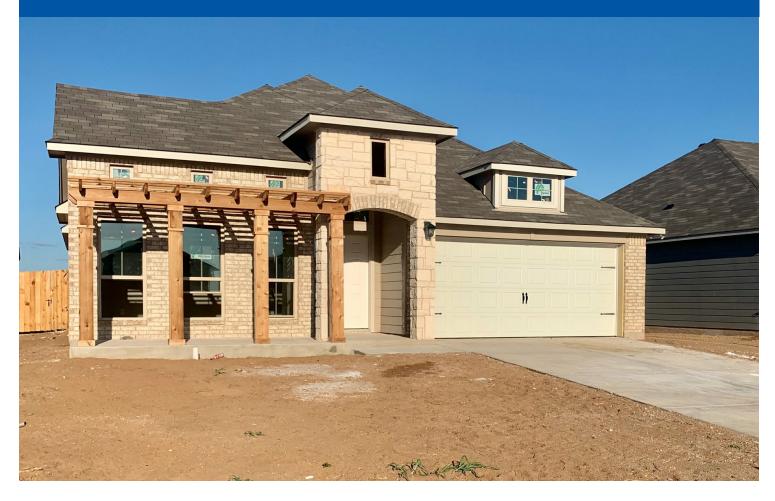

## 3004 SAMSON DRIVE WACO, TX 76655 THE ENCLAVE AT PARK MEADOWS

## **\$NONE**

1818

1,841

SQ.FT.

3

**BEDROOMS** 

2.0

**BATHROOMS** 

1

**STORIES** 

2 - CAR

**GARAGE** 