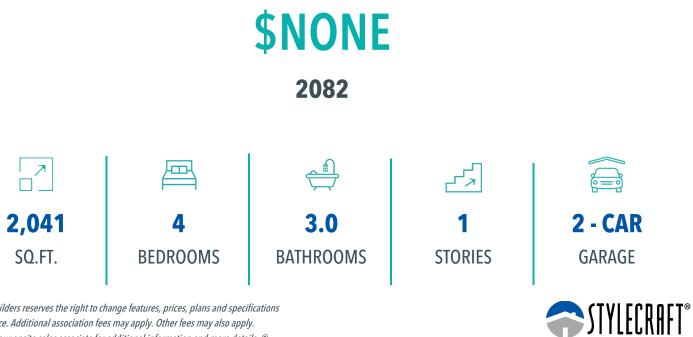

## **3005 SAMSON DRIVE** WACO, TX 76655 THE ENCLAVE AT PARK MEADOWS



## **QUESTIONS? GET FAST ANSWERS** 254-848-0217





Stylecraft Builders reserves the right to change features, prices, plans and specifications without notice. Additional association fees may apply. Other fees may also apply. Please see your onsite sales associate for additional information and more details. © 2024 Stylecraft Builders.

## 3005 SAMSON DRIVE WACO, TX 76655 THE ENCLAVE AT PARK MEADOWS



## QUESTIONS? **GET FAST ANSWERS** 254-848-0217



In continuous effort by Stylecraft Builders to improve the quality of your home, we reserve the right to change features, prices, plans and specifications without notice. Floorplans and elevation renderings are artists' conceptiions only. Significant changes may be made during or after the construction of the model homes. Stylecraft Builders reserves the right to modify, relocate or elimina