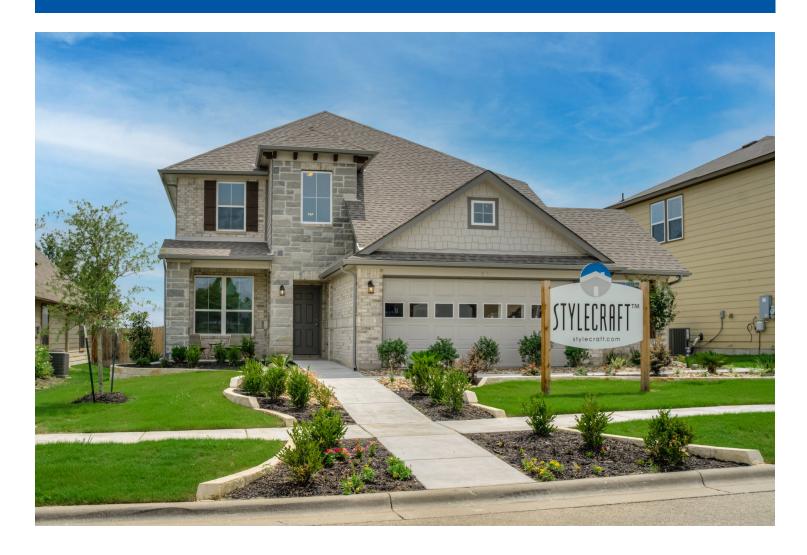

## 3100 ZABEL DRIVE WACO, TX 76655 THE ENCLAVE AT PARK MEADOWS

## **\$NONE**

2516

2,583

SQ.FT.

4

**BEDROOMS** 

2.5

**BATHROOMS** 

2

**STORIES** 

3 - CAR

**GARAGE** 