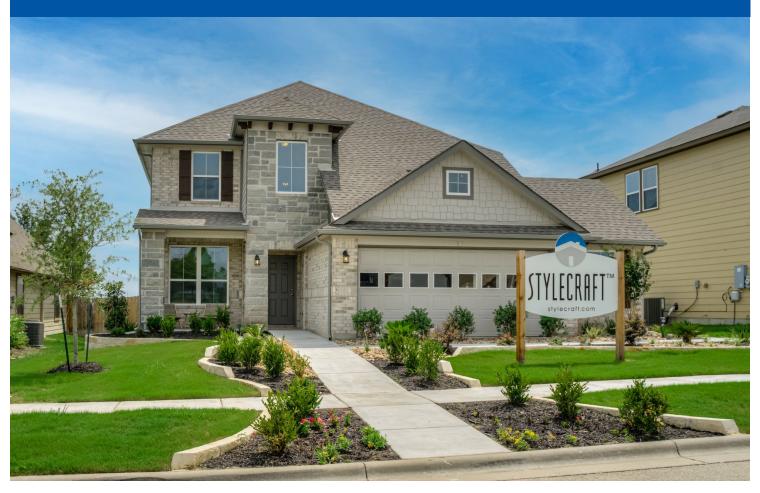

## 3100 ZABEL DRIVE WACO, TX 76655 THE ENCLAVE AT PARK MEADOWS

## **\$NONE**

2516

2,583

SQ.FT.

4

**BEDROOMS** 

2.5

**BATHROOMS** 

2

**STORIES** 

3 - CAR

**GARAGE** 