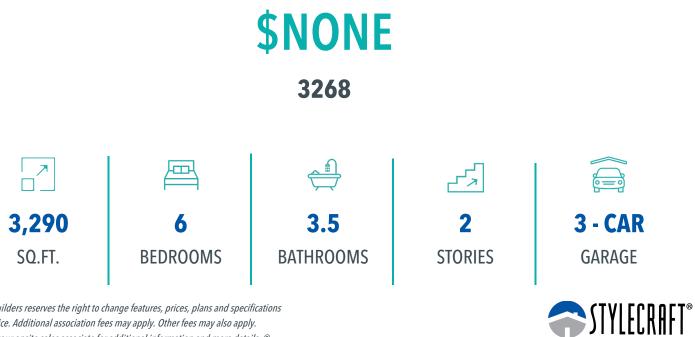

## **3108 SAMSON DRIVE** WACO, TX 76655 THE ENCLAVE AT PARK MEADOWS



## **QUESTIONS? GET FAST ANSWERS** 254-848-0217





Stylecraft Builders reserves the right to change features, prices, plans and specifications without notice. Additional association fees may apply. Other fees may also apply. Please see your onsite sales associate for additional information and more details. © 2024 Stylecraft Builders.

## 3108 SAMSON DRIVE WACO, TX 76655 THE ENCLAVE AT PARK MEADOWS



## QUESTIONS? **GET FAST ANSWERS** 254-848-0217



In continuous effort by Stylecraft Builders to improve the quality of your home, we reserve the right to change features, prices, plans and specifications without notice. Floorplans and elevation renderings are artists' conceptiions only. Significant changes may be made during or after the construction of the model homes. Stylecraft Builders reserves the right to modify, relocate or elimina