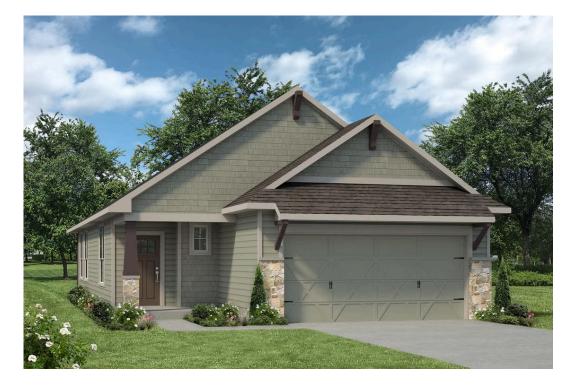

# 1421 Elise Avenue WACO, TX 76706

#### The Lakes at University Parks Community

### Some images shown may be from a previously built Stylecraft home of similar design. Actual options, colors, and selections may vary. Contact us for details!

Upon entering this stunning modern farmhouse and craftsman inspired home, you're greeted with a foyer with built-in bench to take off your boots or hang a school backpack! The Easton, one of Stylecraft's Heartland Series floorplans, offers a functional and openconcept floorplan. This 3 bed, 2 bath home features a gorgeous granite-topped kitchen island that opens to the common area, a covered patio, and extra counter space in the shared bathroom. The perfectly placed spacious primary suite offers privacy while still having quick access to the living and dining rooms. With ample storage and a beautiful facade, you will look forward to come home day after day!