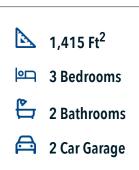

### Some images shown may be from a previously built Stylecraft home of similar design. Actual options, colors, and selections may vary. Contact us for details!

Upon entering this stunning modern farmhouse and craftsman inspired home, you're greeted with a foyer with built-in bench to take off your boots or hang a school backpack! The Easton, one of Stylecraft's Heartland Series floorplans, offers a functional and openconcept floorplan. This 3 bed, 2 bath home features a gorgeous granite-topped kitchen island that opens to the common area, a covered patio, and extra counter space in the shared bathroom. The perfectly placed spacious primary suite offers privacy while still having quick access to the living and dining rooms. With ample storage and a beautiful facade, you will look forward to come home day after day!