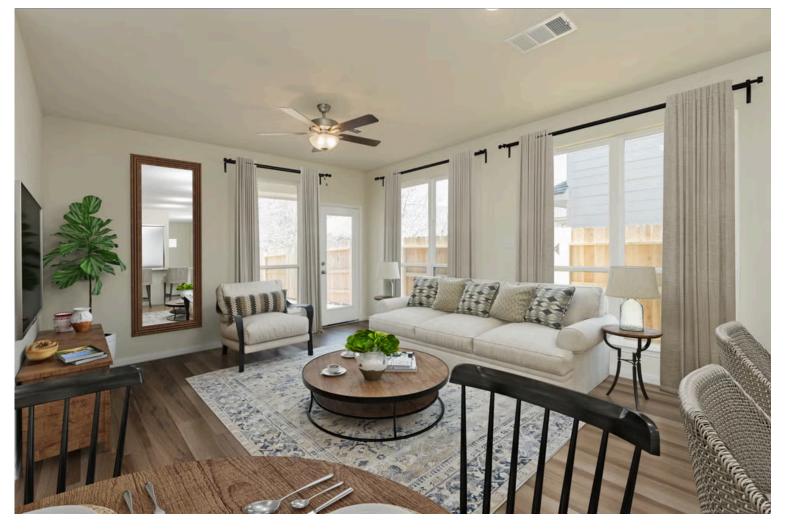

### Some images shown may be from a previously built Stylecraft home of similar design. Actual options, colors, and selections may vary. Contact us for details!

Upon entering this stunning modern farmhouse and craftsman inspired home, you're greeted with a foyer with built-in bench to take off your boots or hang a school backpack! The Easton, one of Stylecraft's Heartland Series floorplans, offers a functional and openconcept floorplan. This 3 bed, 2 bath home features a gorgeous granite-topped kitchen island that opens to the common area, a covered patio, and extra counter space in the shared bathroom. The perfectly placed spacious primary suite offers privacy while still having quick access to the living and dining rooms. With ample storage and a beautiful facade, you will look forward to come home day after day!