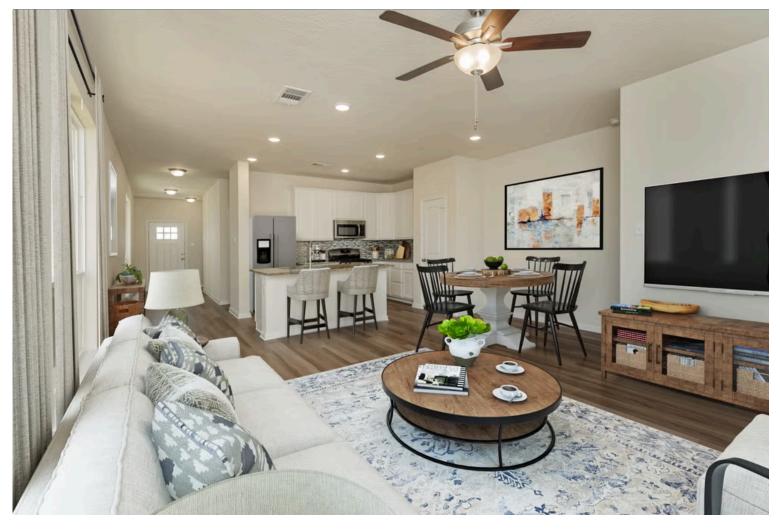

### Some images shown may be from a previously built Stylecraft home of similar design. Actual options, colors, and selections may vary. Contact us for details!

Upon entering this stunning modern farmhouse and craftsman inspired home, you're greeted with a foyer with built-in bench to take off your boots or hang a school backpack! The Easton, one of Stylecraft's Heartland Series floorplans, offers a functional and openconcept floorplan. This 3 bed, 2 bath home features a gorgeous granite-topped kitchen island that opens to the common area, a covered patio, and extra counter space in the shared bathroom. The perfectly placed spacious primary suite offers privacy while still having quick access to the living and dining rooms. With ample storage and a beautiful facade, you will look forward to come home day after day!