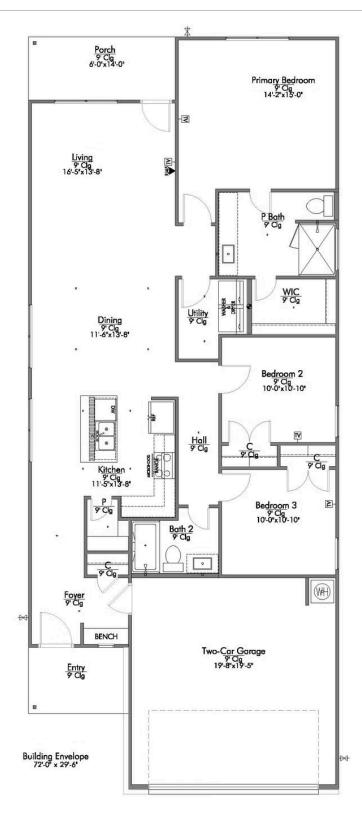

Stylecraft would like to present The Bryson! Part of Stylecraft's Heartland Series, this 3 bed, 2 bath home is charming and inviting. Each home in The Heartland Series is named after a town in Texas and The Bryson is no exception! We were inspired by modern farmhouse and craftsman homes and created this well-thought-out floorplan. With nine-foot ceilings throughout, this open-concept floorplan is spacious. Featuring a walk-in pantry, a dual vanity in the primary, and a granite-topped kitchen island, The Bryson will make you feel right at home.