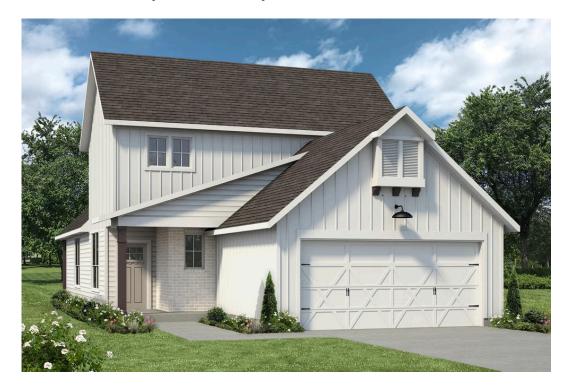

## 1105 Elise Avenue WACO, TX 76706

**The Lakes at University Parks Community** 

1,953 Ft<sup>2</sup>

4 Bedrooms

3 Bathrooms

2 Car Garage

Some images shown may be from a previously built Stylecraft home of similar design. Actual options, colors, and selections may vary. Contact us for details!

There is no doubt that you will fall in love with The Garrison! Similar to the other floorplans in The Heartland Series, The Garrison was named after a Texas city and the façade was inspired by the popular modern farmhouse and craftsman style home. This 3 bedroom, 3 bathroom home has an option to add a 4th bedroom upstairs. This two-story home features a nice-sized utility room, plenty of room to entertain guests in the common area, and thoughtfully placed windows to allow natural light to pour in. Perfectly crafted with desirable features in mind, you will be completely at home in The Garrison!