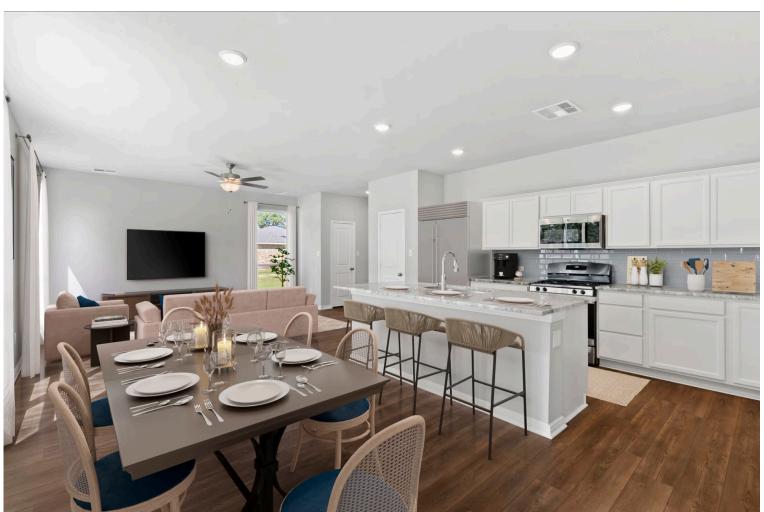

Dreaming of a modern farmhouse or craftsman style home with many desirable features? Look no further than The Burke. Inspired by Texas, The Burke is a member of Stylecraft's Heartland Series. This beautiful 4 bed, 3 bath home boasts a grand 19-foot ceiling upon entering. Walk further into an open-concept living room, dining area, and kitchen with plenty of room to host guests. With more than enough counter space, The Burke also offers a luxurious granite-topped kitchen island. Featuring a downstairs mother-in-law suite, an impressive amount of natural light, and an upstairs utility room, The Burke will be everything you've wished for.