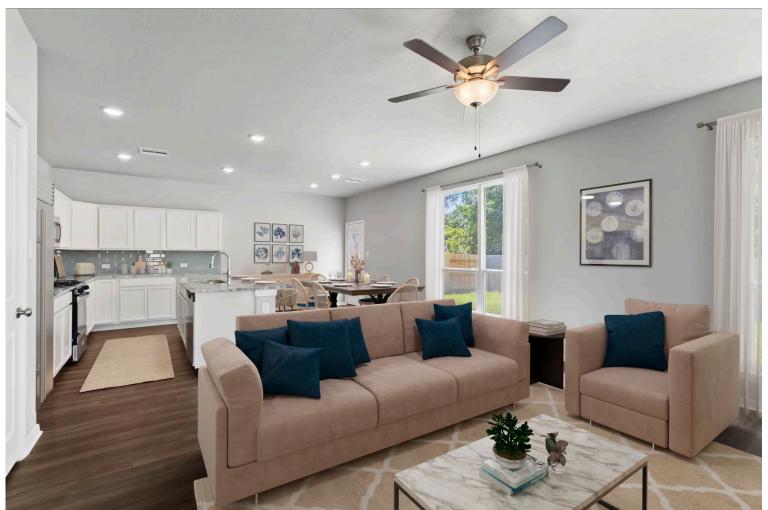

Dreaming of a modern farmhouse or craftsman style home with many desirable features? Look no further than The Burke. Inspired by Texas, The Burke is a member of Stylecraft's Heartland Series. This beautiful 4 bed, 3 bath home boasts a grand 19-foot ceiling upon entering. Walk further into an open-concept living room, dining area, and kitchen with plenty of room to host guests. With more than enough counter space, The Burke also offers a luxurious granite-topped kitchen island. Featuring a downstairs mother-in-law suite, an impressive amount of natural light, and an upstairs utility room, The Burke will be everything you've wished for.