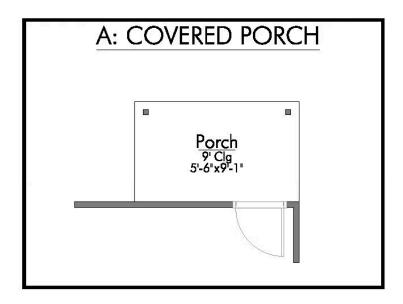

### The 2029

#### **The Lakes at University Parks Community**

2.029 Ft<sup>2</sup>

4 Bedrooms

3 Bathrooms

2 Car Garage

Some images shown may be from a previously built Stylecraft home of similar design. Actual options, colors, and selections may vary. Contact us for details!