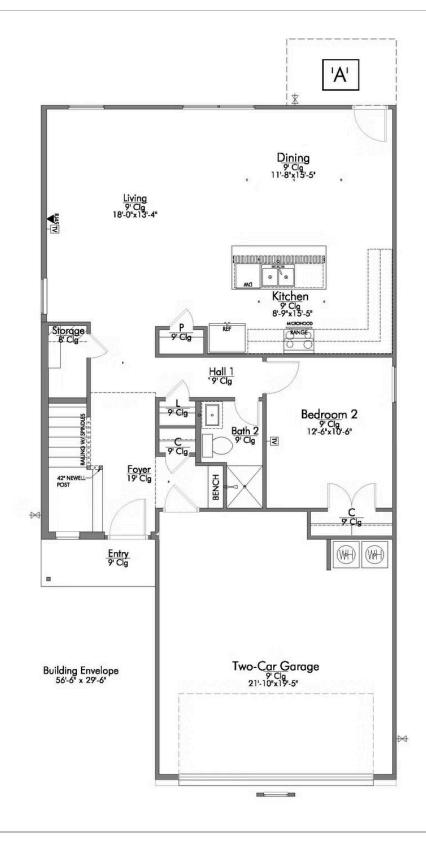

Dreaming of a modern farmhouse or craftsman style home with many desirable features? Look no further than The Burke. Inspired by Texas, The Burke is a member of Stylecraft's Heartland Series. This beautiful 4 bed, 3 bath home boasts a grand 19-foot ceiling upon entering. Walk further into an open-concept living room, dining area, and kitchen with plenty of room to host guests. With more than enough counter space, The Burke also offers a luxurious granite-topped kitchen island. Featuring a downstairs mother-in-law suite, an impressive amount of natural light, and an upstairs utility room, The Burke will be everything you've wished for.