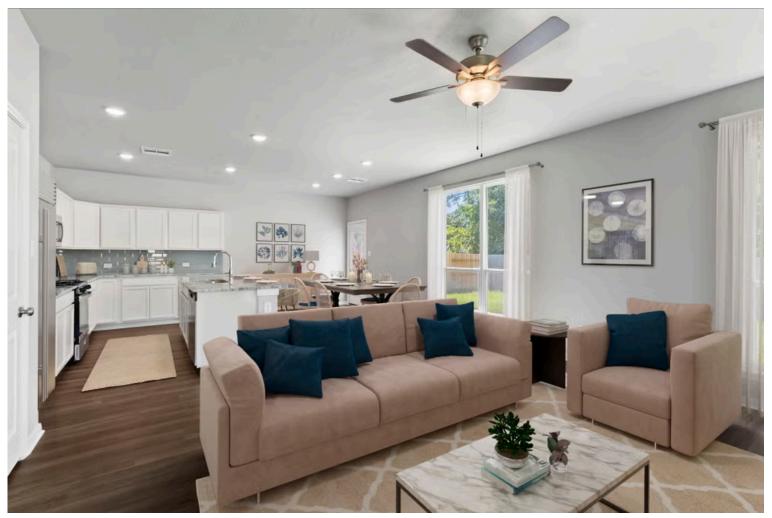

Dreaming of a modern farmhouse or craftsman style home with many desirable features? Look no further than The Burke. Inspired by Texas, The Burke is a member of Stylecraft's Heartland Series. This beautiful 4 bed, 3 bath home boasts a grand 19-foot ceiling upon entering. Walk further into an open-concept living room, dining area, and kitchen with plenty of room to host guests. With more than enough counter space, The Burke also offers a luxurious granite-topped kitchen island. Featuring a downstairs mother-in-law suite, an impressive amount of natural light, and an upstairs utility room, The Burke will be everything you've wished for.

Additional options included: A decorative tile backsplash, Quartz countertops throughout, integral miniblinds in the rear door, additional LED recessed lighting, and under cabinet lighting