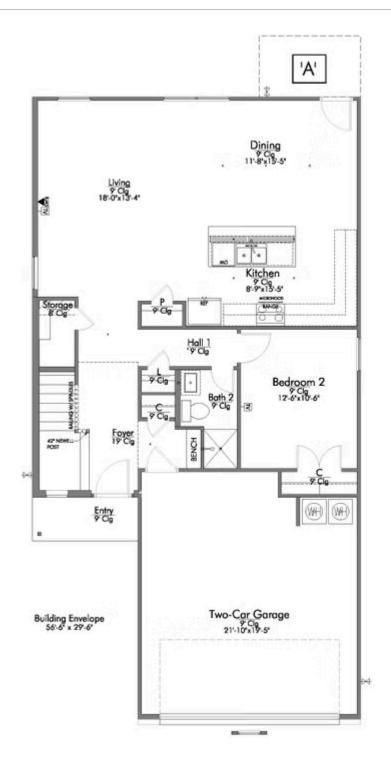

# 1005 Placid Circle WACO, TX 76706

**The Lakes at University Parks Community** 

2,029 Ft<sup>2</sup>

4 Bedrooms

3 Bathrooms

2 Car Garage

Some images shown may be from a previously built Stylecraft home of similar design. Actual options, colors, and selections may vary. Contact us for details!

Dreaming of a modern farmhouse or craftsman style home with many desirable features? Look no further than The Burke. Inspired by Texas, The Burke is a member of Stylecraft's Heartland Series. This beautiful 4 bed, 3 bath home boasts a grand 19-foot ceiling upon entering. Walk further into an open-concept living room, dining area, and kitchen with plenty of room to host guests. With more than enough counter space, The Burke also offers a luxurious granite-topped kitchen island. Featuring a downstairs mother-in-law suite, an impressive amount of natural light, and an upstairs utility room, The Burke will be everything you've wished for.