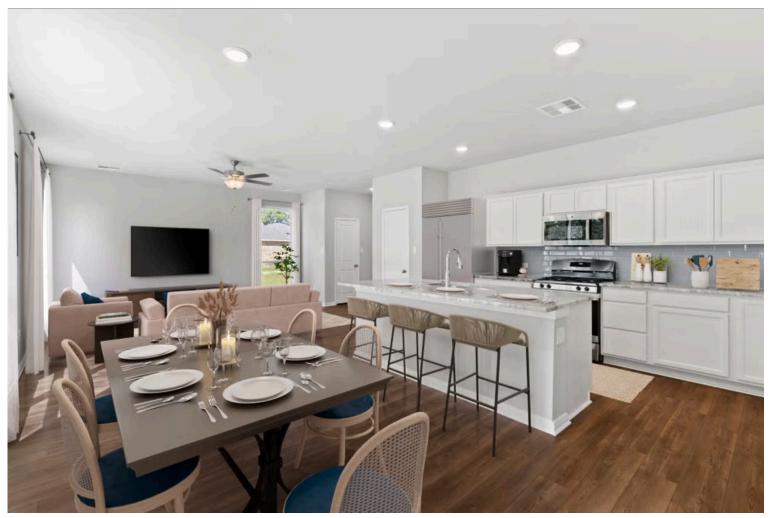

Dreaming of a modern farmhouse or craftsman style home with many desirable features? Look no further than The Burke. Inspired by Texas, The Burke is a member of Stylecraft's Heartland Series. This beautiful 4 bed, 3 bath home boasts a grand 19-foot ceiling upon entering. Walk further into an open-concept living room, dining area, and kitchen with plenty of room to host guests. With more than enough counter space, The Burke also offers a luxurious granite-topped kitchen island. Featuring a downstairs mother-in-law suite, an impressive amount of natural light, and an upstairs utility room, The Burke will be everything you've wished for.

Additional options included: A decorative tile backsplash, Quartz countertops throughout, integral miniblinds in the rear door, additional LED recessed lighting, and under cabinet lighting