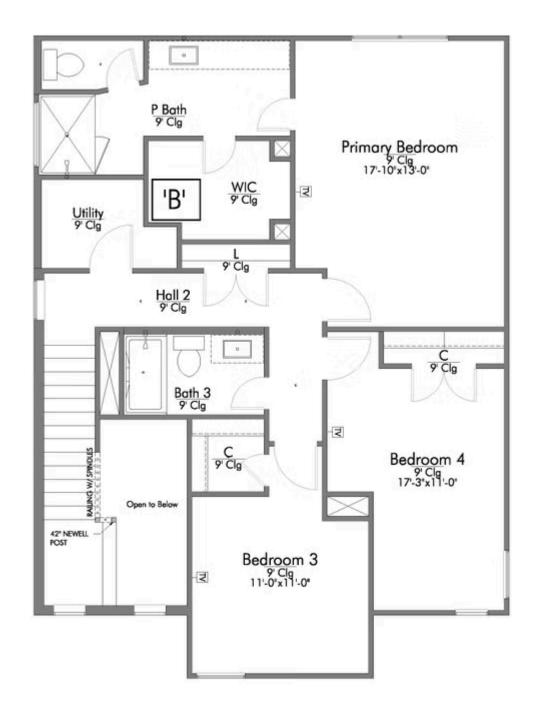

# 1005 Placid Circle WACO, TX 76706

**The Lakes at University Parks Community** 

2,029 Ft<sup>2</sup>

4 Bedrooms

3 Bathrooms

2 Car Garage

Some images shown may be from a previously built Stylecraft home of similar design. Actual options, colors, and selections may vary. Contact us for details!

Dreaming of a modern farmhouse or craftsman style home with many desirable features? Look no further than The Burke. Inspired by Texas, The Burke is a member of Stylecraft's Heartland Series. This beautiful 4 bed, 3 bath home boasts a grand 19-foot ceiling upon entering. Walk further into an open-concept living room, dining area, and kitchen with plenty of room to host guests. With more than enough counter space, The Burke also offers a luxurious granite-topped kitchen island. Featuring a downstairs mother-in-law suite, an impressive amount of natural light, and an upstairs utility room, The Burke will be everything you've wished for.