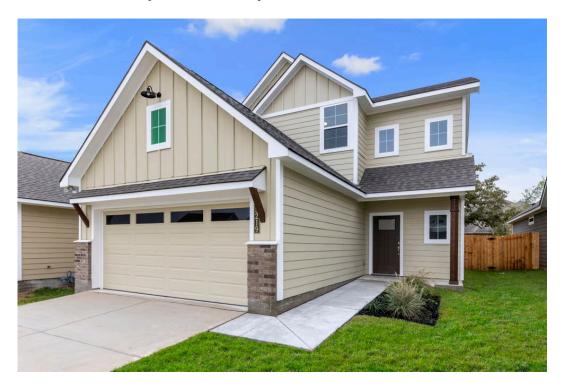

# 1005 Placid Circle WACO, TX 76706

**The Lakes at University Parks Community** 

2,029 Ft<sup>2</sup>

4 Bedrooms

3 Bathrooms

2 Car Garage

Some images shown may be from a previously built Stylecraft home of similar design. Actual options, colors, and selections may vary. Contact us for details!

Dreaming of a modern farmhouse or craftsman style home with many desirable features? Look no further than The Burke. Inspired by Texas, The Burke is a member of Stylecraft's Heartland Series. This beautiful 4 bed, 3 bath home boasts a grand 19-foot ceiling upon entering. Walk further into an open-concept living room, dining area, and kitchen with plenty of room to host guests. With more than enough counter space, The Burke also offers a luxurious granite-topped kitchen island. Featuring a downstairs mother-in-law suite, an impressive amount of natural light, and an upstairs utility room, The Burke will be everything you've wished for.