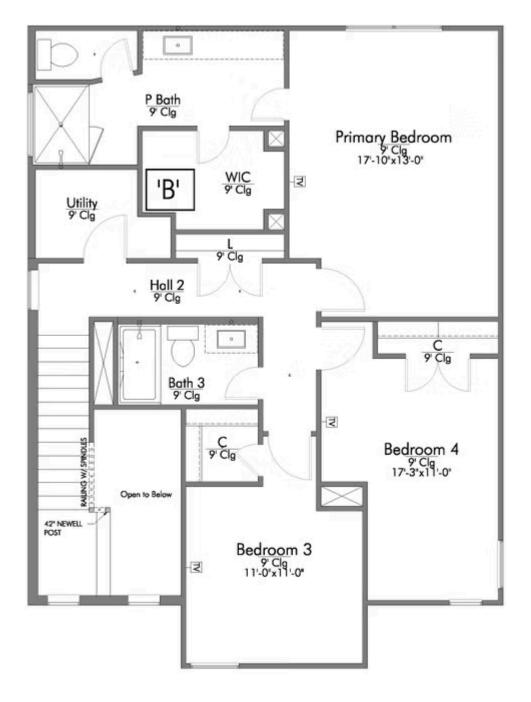

#### Some images shown may be from a previously built Stylecraft home of similar design. Actual options, colors, and selections may vary. Contact us for details!

Dreaming of a modern farmhouse or craftsman style home with many desirable features? Look no further than The Burke. Inspired by Texas, The Burke is a member of Stylecraft's Heartland Series. This beautiful 4 bed, 3 bath home boasts a grand 19-foot ceiling upon entering. Walk further into an open-concept living room, dining area, and kitchen with plenty of room to host guests. With more than enough counter space, The Burke also offers a luxurious granite-topped kitchen island. Featuring a downstairs mother-in-law suite, an impressive amount of natural light, and an upstairs utility room, The Burke will be everything you've wished for.

Additional Options Included: A Decorative Tile Backsplash, Integral Miniblinds for Rear Door, and Additional LED Recessed Lighting

WACO, TX 76706