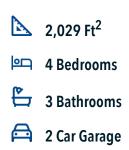

#### Some images shown may be from a previously built Stylecraft home of similar design. Actual options, colors, and selections may vary. Contact us for details!

Dreaming of a modern farmhouse or craftsman style home with many desirable features? Look no further than The Burke. Inspired by Texas, The Burke is a member of Stylecraft's Heartland Series. This beautiful 4 bed, 3 bath home boasts a grand 19-foot ceiling upon entering. Walk further into an open-concept living room, dining area, and kitchen with plenty of room to host guests. With more than enough counter space, The Burke also offers a luxurious granite-topped kitchen island. Featuring a downstairs mother-in-law suite, an impressive amount of natural light, and an upstairs utility room, The Burke will be everything you've wished for.