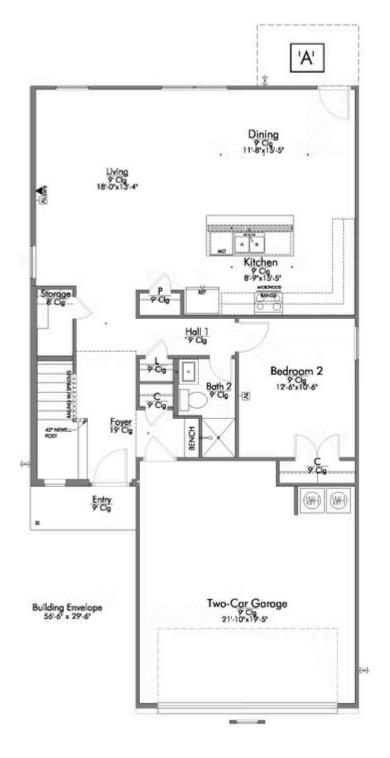

#### Some images shown may be from a previously built Stylecraft home of similar design. Actual options, colors, and selections may vary. Contact us for details!

Dreaming of a modern farmhouse or craftsman style home with many desirable features? Look no further than The Burke. Inspired by Texas, The Burke is a member of Stylecraft's Heartland Series. This beautiful 4 bed, 3 bath home boasts a grand 19-foot ceiling upon entering. Walk further into an open-concept living room, dining area, and kitchen with plenty of room to host guests. With more than enough counter space, The Burke also offers a luxurious granite-topped kitchen island. Featuring a downstairs mother-in-law suite, an impressive amount of natural light, and an upstairs utility room, The Burke will be everything you've wished for.

Additional Options Included: A Decorative Tile Backsplash, Integral Miniblinds for Rear Door, and Additional LED Recessed Lighting

WACO, TX 76706