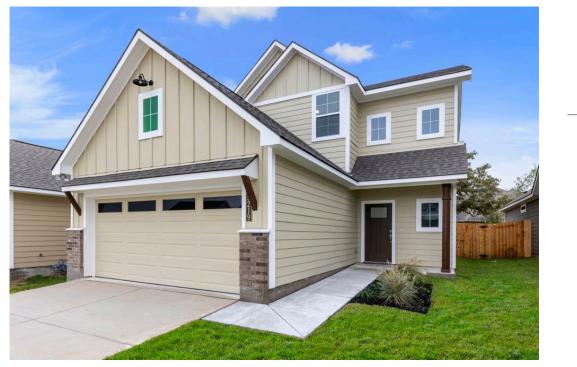

# 1121 Elise Avenue WACO, TX 76706

#### Some images shown may be from a previously built Stylecraft home of similar design. Actual options, colors, and selections may vary. Contact us for details!

Dreaming of a modern farmhouse or craftsman style home with many desirable features? Look no further than The Burke. Inspired by Texas, The Burke is a member of Stylecraft's Heartland Series. This beautiful 4 bed, 3 bath home boasts a grand 19-foot ceiling upon entering. Walk further into an open-concept living room, dining area, and kitchen with plenty of room to host guests. With more than enough counter space, The Burke also offers a luxurious granite-topped kitchen island. Featuring a downstairs mother-in-law suite, an impressive amount of natural light, and an upstairs utility room, The Burke will be everything you've wished for.