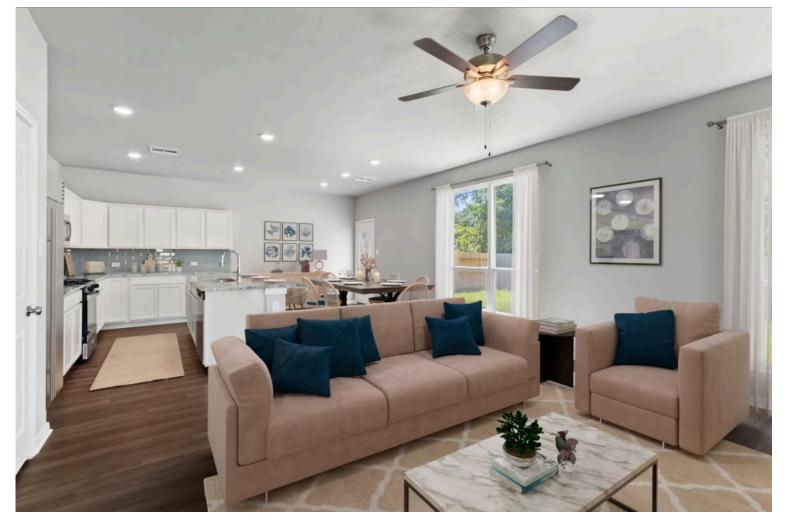

#### Some images shown may be from a previously built Stylecraft home of similar design. Actual options, colors, and selections may vary. Contact us for details!

Dreaming of a modern farmhouse or craftsman style home with many desirable features? Look no further than The Burke. Inspired by Texas, The Burke is a member of Stylecraft's Heartland Series. This beautiful 4 bed, 3 bath home boasts a grand 19-foot ceiling upon entering. Walk further into an open-concept living room, dining area, and kitchen with plenty of room to host guests. With more than enough counter space, The Burke also offers a luxurious granite-topped kitchen island. Featuring a downstairs mother-in-law suite, an impressive amount of natural light, and an upstairs utility room, The Burke will be everything you've wished for.