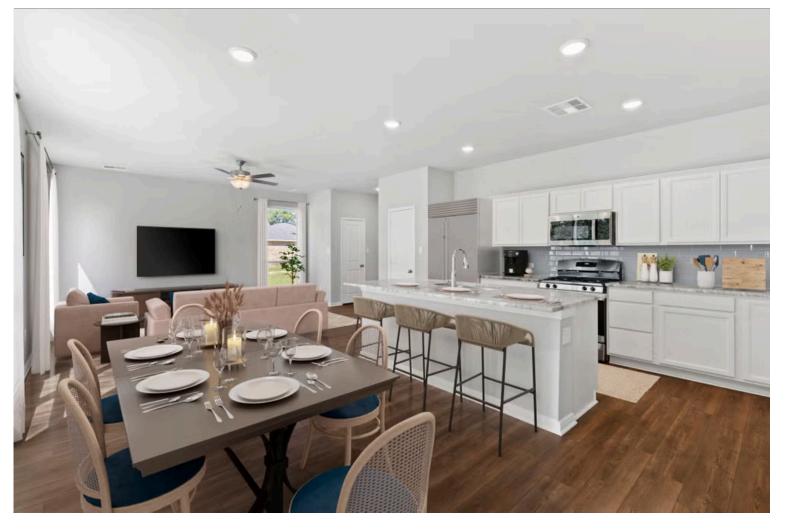

#### Some images shown may be from a previously built Stylecraft home of similar design. Actual options, colors, and selections may vary. Contact us for details!

Dreaming of a modern farmhouse or craftsman style home with many desirable features? Look no further than The Burke. Inspired by Texas, The Burke is a member of Stylecraft's Heartland Series. This beautiful 4 bed, 3 bath home boasts a grand 19-foot ceiling upon entering. Walk further into an open-concept living room, dining area, and kitchen with plenty of room to host guests. With more than enough counter space, The Burke also offers a luxurious granite-topped kitchen island. Featuring a downstairs mother-in-law suite, an impressive amount of natural light, and an upstairs utility room, The Burke will be everything you've wished for.

Additional Options Included: A Decorative Tile Backsplash, Integral Miniblinds for Rear Door, and Additional LED Recessed Lighting

WACO, TX 76706