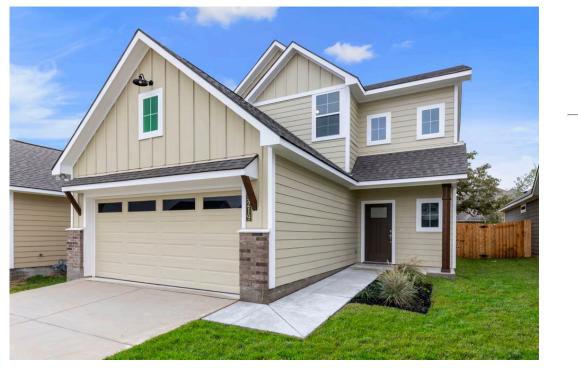

## 1401 Elise Avenue WACO, TX 76706

# Some images shown may be from a previously built Stylecraft home of similar design. Actual options, colors, and selections may vary. Contact us for details!

Dreaming of a modern farmhouse or craftsman style home with many desirable features? Look no further than The Burke. Inspired by Texas, The Burke is a member of Stylecraft's Heartland Series. This beautiful 4 bed, 3 bath home boasts a grand 19-foot ceiling upon entering. Walk further into an open-concept living room, dining area, and kitchen with plenty of room to host guests. With more than enough counter space, The Burke also offers a luxurious granite-topped kitchen island. Featuring a downstairs mother-in-law suite, an impressive amount of natural light, and an upstairs utility room, The Burke will be everything you've wished for.