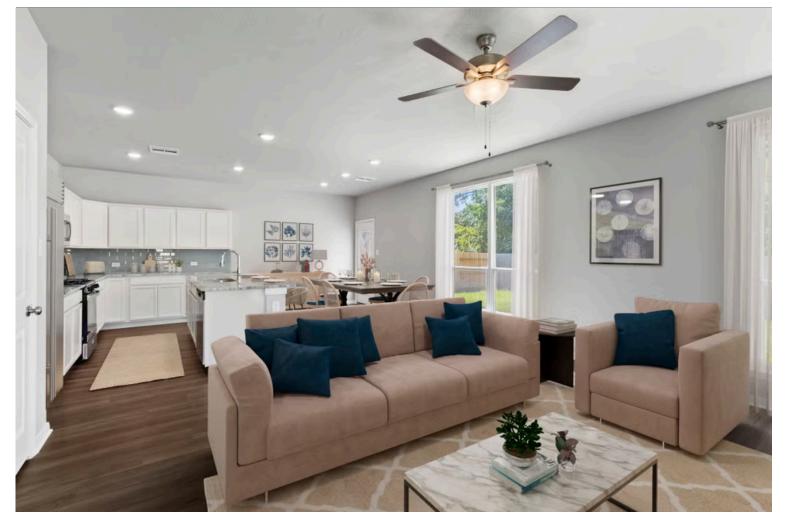

# Some images shown may be from a previously built Stylecraft home of similar design. Actual options, colors, and selections may vary. Contact us for details!

Dreaming of a modern farmhouse or craftsman style home with many desirable features? Look no further than The Burke. Inspired by Texas, The Burke is a member of Stylecraft's Heartland Series. This beautiful 4 bed, 3 bath home boasts a grand 19-foot ceiling upon entering. Walk further into an open-concept living room, dining area, and kitchen with plenty of room to host guests. With more than enough counter space, The Burke also offers a luxurious granite-topped kitchen island. Featuring a downstairs mother-in-law suite, an impressive amount of natural light, and an upstairs utility room, The Burke will be everything you've wished for.

Additional options included: Stainless steel appliances, a decorative tile backsplash, Quartz countertops throughout, pendant lighting in the kitchen, and a single basin kitchen sink