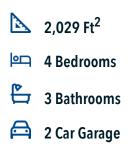

# Some images shown may be from a previously built Stylecraft home of similar design. Actual options, colors, and selections may vary. Contact us for details!

Dreaming of a modern farmhouse or craftsman style home with many desirable features? Look no further than The Burke. Inspired by Texas, The Burke is a member of Stylecraft's Heartland Series. This beautiful 4 bed, 3 bath home boasts a grand 19-foot ceiling upon entering. Walk further into an open-concept living room, dining area, and kitchen with plenty of room to host guests. With more than enough counter space, The Burke also offers a luxurious granite-topped kitchen island. Featuring a downstairs mother-in-law suite, an impressive amount of natural light, and an upstairs utility room, The Burke will be everything you've wished for.