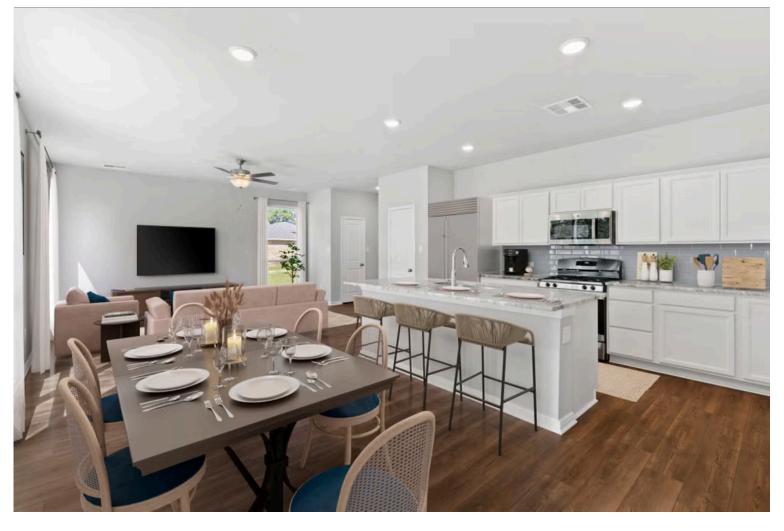

# Some images shown may be from a previously built Stylecraft home of similar design. Actual options, colors, and selections may vary. Contact us for details!

Dreaming of a modern farmhouse or craftsman style home with many desirable features? Look no further than The Burke. Inspired by Texas, The Burke is a member of Stylecraft's Heartland Series. This beautiful 4 bed, 3 bath home boasts a grand 19-foot ceiling upon entering. Walk further into an open-concept living room, dining area, and kitchen with plenty of room to host guests. With more than enough counter space, The Burke also offers a luxurious granite-topped kitchen island. Featuring a downstairs mother-in-law suite, an impressive amount of natural light, and an upstairs utility room, The Burke will be everything you've wished for.

Additional options included: Stainless steel appliances, a decorative tile backsplash, Quartz countertops throughout, pendant lighting in the kitchen, and a single basin kitchen sink