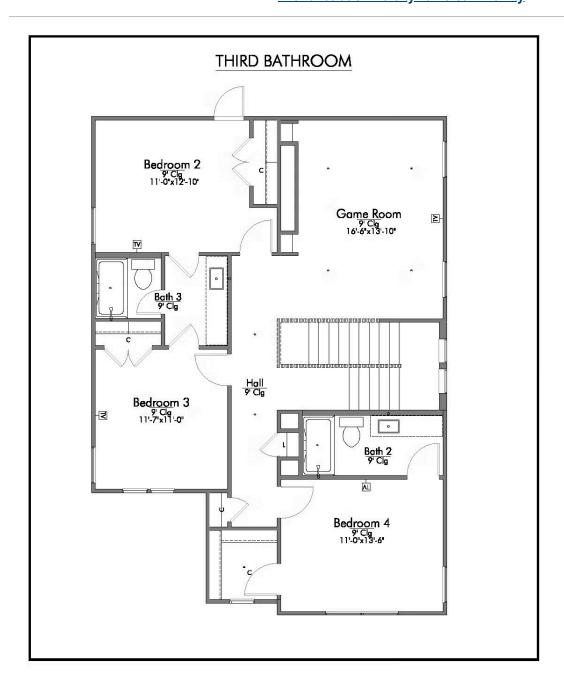

Stylecraft introduces The Brookshire! Inspired by the modern farmhouse and craftsman style homes, The Brookshire is part of our Heartland Series. Walk into an open-concept common area with a sizable kitchen island. The kitchen flows into the living room, with plenty of space to entertain! This two-story floorplan features 4 bedrooms with the option of adding a 3rd full bathroom upstairs. Downstairs, your home will feature a powder room! Featuring a dual primary vanity and a spacious primary bedroom with a walk-in closet, The Brookshire will be the home of your dreams.