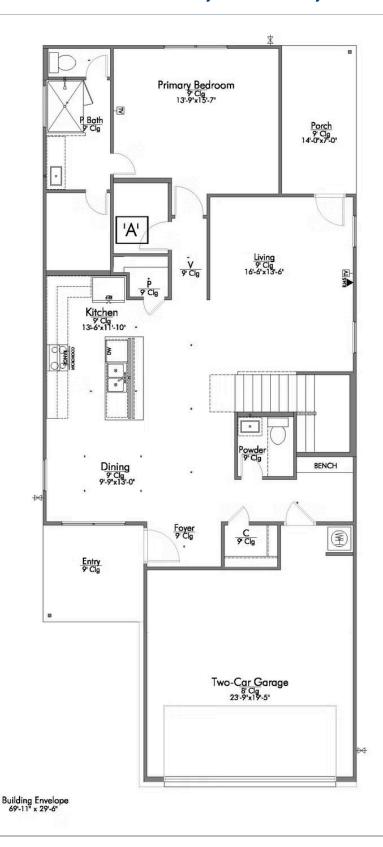

Stylecraft introduces The Brookshire! Inspired by the modern farmhouse and craftsman style homes, The Brookshire is part of our Heartland Series. Walk into an open-concept common area with a sizable kitchen island. The kitchen flows into the living room, with plenty of space to entertain! This two-story floorplan features 4 bedrooms with the option of adding a 3rd full bathroom upstairs. Downstairs, your home will feature a powder room! Featuring a dual primary vanity and a spacious primary bedroom with a walk-in closet, The Brookshire will be the home of your dreams.