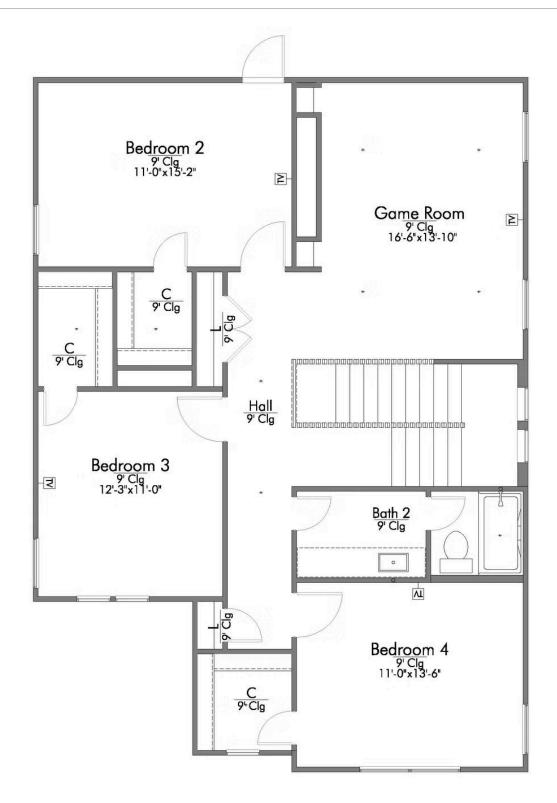

Stylecraft introduces The Brookshire! Inspired by the modern farmhouse and craftsman style homes, The Brookshire is part of our Heartland Series. Walk into an open-concept common area with a sizable kitchen island. The kitchen flows into the living room, with plenty of space to entertain! This two-story floorplan features 4 bedrooms with the option of adding a 3rd full bathroom upstairs. Downstairs, your home will feature a powder room! Featuring a dual primary vanity and a spacious primary bedroom with a walk-in closet, The Brookshire will be the home of your dreams.