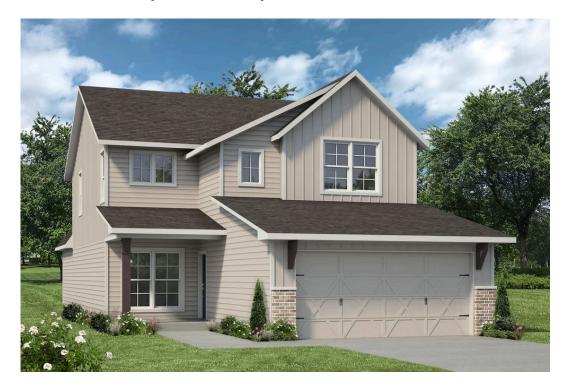

# 1424 Elise Avenue WACO, TX 76706

**The Lakes at University Parks Community** 

2,341 Ft<sup>2</sup>

4 Bedrooms

3.5 Bathrooms

2 Car Garage

Some images shown may be from a previously built Stylecraft home of similar design. Actual options, colors, and selections may vary. Contact us for details!

Stylecraft introduces The Brookshire! Inspired by the modern farmhouse and craftsman style homes, The Brookshire is part of our Heartland Series. Walk into an open-concept common area with a sizable kitchen island. The kitchen flows into the living room, with plenty of space to entertain! This two-story floorplan features 4 bedrooms with the option of adding a 3rd full bathroom upstairs. Downstairs, your home will feature a powder room! Featuring a dual primary vanity and a spacious primary bedroom with a walk-in closet, The Brookshire will be the home of your dreams.