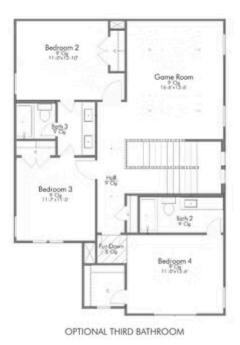

Stylecraft introduces The Brookshire! Inspired by the modern farmhouse and craftsman style homes, The Brookshire is part of our Heartland Series. Walk into an open-concept common area with a sizable kitchen island. The kitchen flows into the living room, with plenty of space to entertain! This two-story floorplan features 4 bedrooms with the option of adding a 3rd full bathroom upstairs. Downstairs, your home will feature a powder room! Featuring a dual primary vanity and a spacious primary bedroom with a walk-in closet, The Brookshire will be the home of your dreams.

#### SECOND FLOOR PLAN