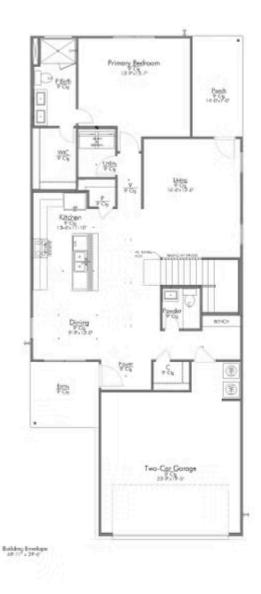

mages shown may be from a previously built Stylecraft home of similar design. Actual options, colors, and selections may vary. Contact us for details!

Stylecraft introduces The Brookshire! Inspired by the modern farmhouse and craftsman style homes, The Brookshire is part of our Heartland Series. Walk into an open-concept common area with a sizable kitchen island. The kitchen flows into the living room, with plenty of space to entertain! This two-story floorplan features 4 bedrooms with the option of adding a 3rd full bathroom upstairs. Downstairs, your home will feature a powder room! Featuring a dual primary vanity and a spacious primary bedroom with a walk-in closet, The Brookshire will be the home of your dreams.











### 1424 Elise Avenue

WACO, TX 76706



## FIRST FLOOR PLAN









#### 1424 Elise Avenue

WACO, TX 76706



#### SECOND FLOOR PLAN