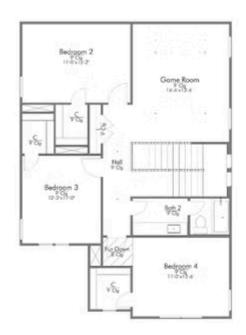

# 1424 Elise Avenue WACO, TX 76706

**The Lakes at University Parks Community** 

2,341 Ft<sup>2</sup>

4 Bedrooms

3.5 Bathrooms

2 Car Garage

Some images shown may be from a previously built Stylecraft home of similar design. Actual options, colors, and selections may vary. Contact us for details!

Stylecraft introduces The Brookshire! Inspired by the modern farmhouse and craftsman style homes, The Brookshire is part of our Heartland Series. Walk into an open-concept common area with a sizable kitchen island. The kitchen flows into the living room, with plenty of space to entertain! This two-story floorplan features 4 bedrooms with the option of adding a 3rd full bathroom upstairs. Downstairs, your home will feature a powder room! Featuring a dual primary vanity and a spacious primary bedroom with a walk-in closet, The Brookshire will be the home of your dreams.

#### SECOND FLOOR PLAN