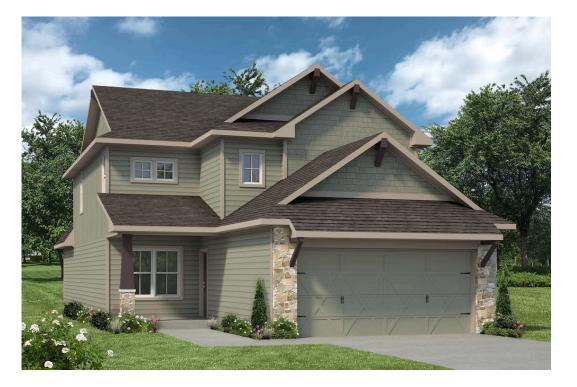

## 1609 Elise Avenue WACO, TX 76706

## The Lakes at University Parks Community

Some images shown may be from a previously built Stylecraft home of similar design. Actual options, colors, and selections may vary. Contact us for details!

Stylecraft introduces The Brookshire! Inspired by the modern farmhouse and craftsman style homes, The Brookshire is part of our Heartland Series. Walk into an open-concept common area with a sizable kitchen island. The kitchen flows into the living room, with plenty of space to entertain! This two-story floorplan features 4 bedrooms with the option of adding a 3rd full bathroom upstairs. Downstairs, your home will feature a powder room! Featuring a dual primary vanity and a spacious primary bedroom with a walk-in closet, The Brookshire will be the home of your dreams.