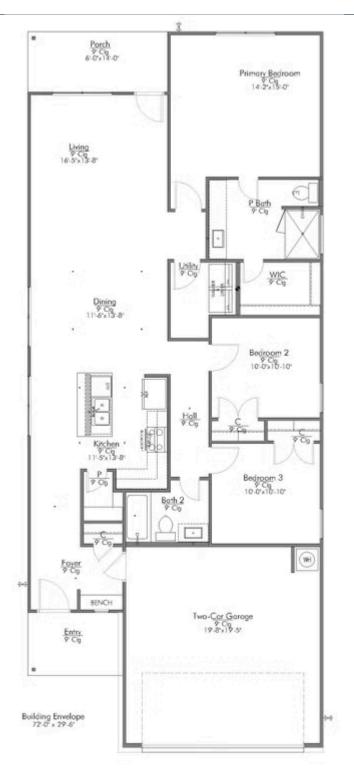

Stylecraft would like to present The Bryson! Part of Stylecraft's Heartland Series, this 3 bed, 2 bath home is charming and inviting. Each home in The Heartland Series is named after a town in Texas and The Bryson is no exception! We were inspired by modern farmhouse and craftsman homes and created this well-thought-out floorplan. With nine-foot ceilings throughout, this open-concept floorplan is spacious. Featuring a walk-in pantry, a dual vanity in the primary, and a granite-topped kitchen island, The Bryson will make you feel right at home.

Additional options included: Stainless steel appliances, painted cabinets throughout, additional LED recessed lighting, kitchen is prewired for pendant lighting, and integral miniblinds for the rear door