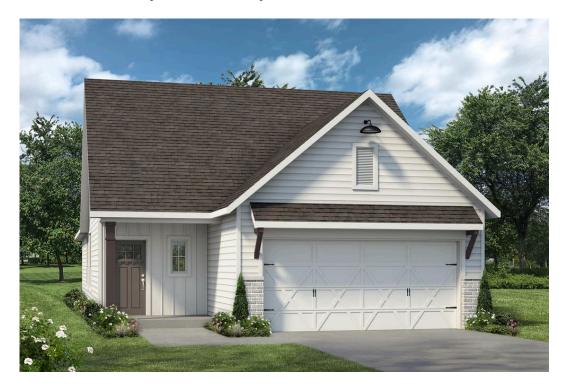

## 1416 Elise Avenue WACO, TX 76706

**The Lakes at University Parks Community** 

1,497 Ft<sup>2</sup>

□□ 3 Bedrooms

2 Bathrooms

🛱 2 Car Garage

Some images shown may be from a previously built Stylecraft home of similar design. Actual options, colors, and selections may vary. Contact us for details!

Stylecraft would like to present The Bryson! Part of Stylecraft's Heartland Series, this 3 bed, 2 bath home is charming and inviting. Each home in The Heartland Series is named after a town in Texas and The Bryson is no exception! We were inspired by modern farmhouse and craftsman homes and created this well-thought-out floorplan. With nine-foot ceilings throughout, this open-concept floorplan is spacious. Featuring a walk-in pantry, a dual vanity in the primary, and a granite-topped kitchen island, The Bryson will make you feel right at home.