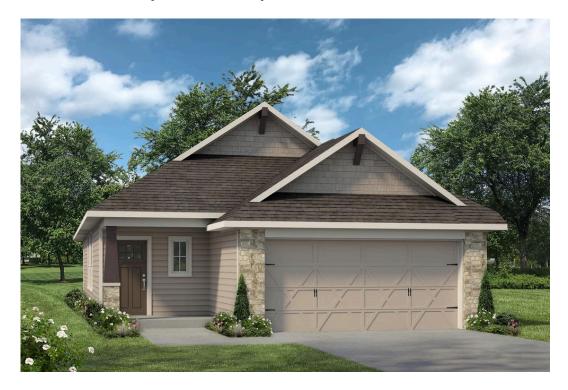

## 1525 Elise Avenue WACO, TX 76705

**The Lakes at University Parks Community** 

1,497 Ft<sup>2</sup>

3 Bedrooms

2 Bathrooms

🗀 2 Car Garage

Some images shown may be from a previously built Stylecraft home of similar design. Actual options, colors, and selections may vary. Contact us for details!

Stylecraft would like to present The Bryson! Part of Stylecraft's Heartland Series, this 3 bed, 2 bath home is charming and inviting. Each home in The Heartland Series is named after a town in Texas and The Bryson is no exception! We were inspired by modern farmhouse and craftsman homes and created this well-thought-out floorplan. With nine-foot ceilings throughout, this open-concept floorplan is spacious. Featuring a walk-in pantry, a dual vanity in the primary, and a granite-topped kitchen island, The Bryson will make you feel right at home.