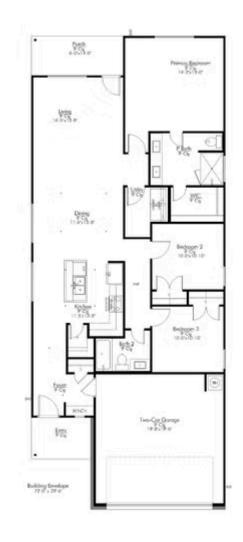

Stylecraft would like to present The Bryson! Part of Stylecraft's Heartland Series, this 3 bed, 2 bath home is charming and inviting. Each home in The Heartland Series is named after a town in Texas and The Bryson is no exception! We were inspired by modern farmhouse and craftsman homes and created this well-thought-out floorplan. With nine-foot ceilings throughout, this open-concept floorplan is spacious. Featuring a walk-in pantry, a dual vanity in the primary, and a granite-topped kitchen island, The Bryson will make you feel right at home.

Additional options included: Stainless steel appliances, painted cabinets throughout, 42" kitchen cabinets, quartz countertops throughout, decorative quartz kitchen backsplash, additional LED recessed lighting, and a dedicated 110V outlet in utility room