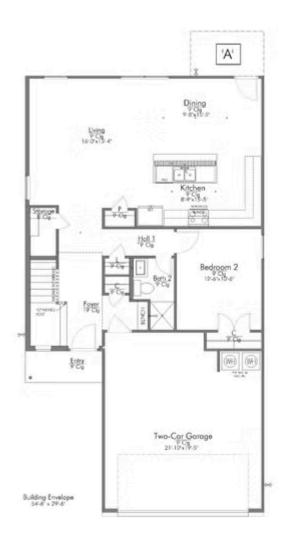

style home with many desirable features? Look no further than The Burke. Inspired by Texas, The Burke is a member of Stylecraft's Heartland Series. This beautiful 4 bed, 3 bath home boasts a grand 19-foot ceiling upon entering. Walk further into an open-concept living room, dining area, and kitchen with plenty of room to host guests. With more than enough counter space, The Burke also offers a luxurious granite-topped kitchen island. Featuring a downstairs mother-in-law suite, an impressive amount of natural light, and an upstairs utility room, The Burke will be everything you've wished for.

Additional ontions included: Stainless steel appliances, 42" cabinets, painted cabinets throughout, under cabinet lighting, and











# 1621 Elise Avenue

WACO, TX 76705



### FIRST FLOOR PLAN









# 1621 Elise Avenue

WACO, TX 76705



### SECOND FLOOR PLAN