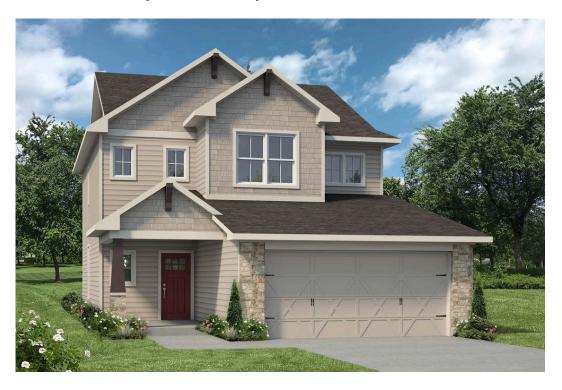

# 1621 Elise Avenue WACO, TX 76705

The Lakes at University Parks Community

1,911 Ft<sup>2</sup>

4 Bedrooms

3 Bathrooms

2 Car Garage

Some images shown may be from a previously built Stylecraft home of similar design. Actual options, colors, and selections may vary. Contact us for details!

Dreaming of a modern farmhouse or craftsman style home with many desirable features? Look no further than The Burke. Inspired by Texas, The Burke is a member of Stylecraft's Heartland Series. This beautiful 4 bed, 3 bath home boasts a grand 19-foot ceiling upon entering. Walk further into an open-concept living room, dining area, and kitchen with plenty of room to host guests. With more than enough counter space, The Burke also offers a luxurious granite-topped kitchen island. Featuring a downstairs mother-in-law suite, an impressive amount of natural light, and an upstairs utility room, The Burke will be everything you've wished for.