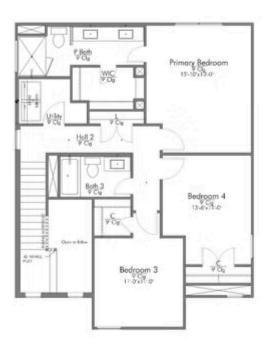

e. Inspired by Texas, The Burke is a member of Stylecraft's Heartland Series. This beautiful 4 bed, 3 bath home boasts a grand 19-foot ceiling upon entering. Walk further into an open-concept living room, dining area, and kitchen with plenty of room to host guests. With more than enough counter space, The Burke also offers a luxurious granite-topped kitchen island. Featuring a downstairs mother-in-law suite, an impressive amount of natural light, and an upstairs utility room, The Burke will be everything you've wished for.

Additional ontions included: Stainless steel appliances, 42" cabinets, painted cabinets throughout, under cabinet lighting, and











# 1621 Elise Avenue

WACO, TX 76705



### FIRST FLOOR PLAN









# 1621 Elise Avenue

WACO, TX 76705



### SECOND FLOOR PLAN