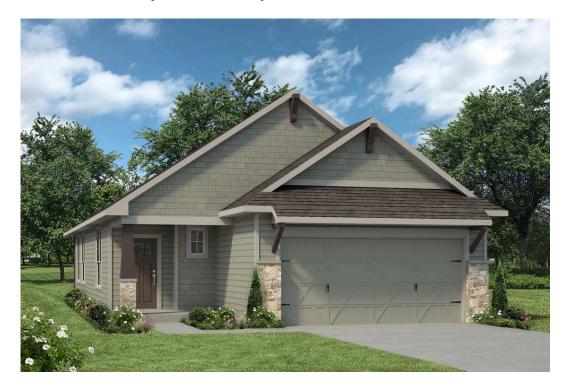

## 1512 Elise Avenue WACO, TX 76706

**The Lakes at University Parks Community** 

1,415 Ft<sup>2</sup>

3 Bedrooms

2 Bathrooms

🗎 2 Car Garage

Some images shown may be from a previously built Stylecraft home of similar design. Actual options, colors, and selections may vary. Contact us for details!

Upon entering this stunning modern farmhouse and craftsman inspired home, you're greeted with a foyer with built-in bench to take off your boots or hang a school backpack! The Easton, one of Stylecraft's Heartland Series floorplans, offers a functional and open-concept floorplan. This 3 bed, 2 bath home features a gorgeous granite-topped kitchen island that opens to the common area, a covered patio, and extra counter space in the shared bathroom. The perfectly placed spacious primary suite offers privacy while still having quick access to the living and dining rooms. With ample storage and a beautiful façade, you will look forward to come home day after day!