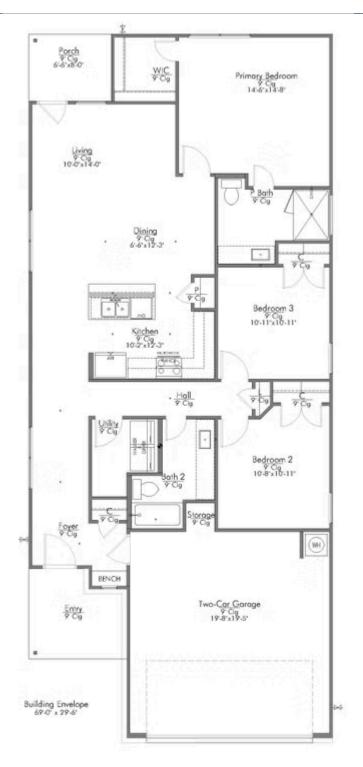

Upon entering this stunning modern farmhouse and craftsman inspired home, you're greeted with a foyer with built-in bench to take off your boots or hang a school backpack! The Easton, one of Stylecraft's Heartland Series floorplans, offers a functional and open-concept floorplan. This 3 bed, 2 bath home features a gorgeous granite-topped kitchen island that opens to the common area, a covered patio, and extra counter space in the shared bathroom. The perfectly placed spacious primary suite offers privacy while still having quick access to the living and dining rooms. With ample storage and a beautiful façade, you will look forward to come home day after day!