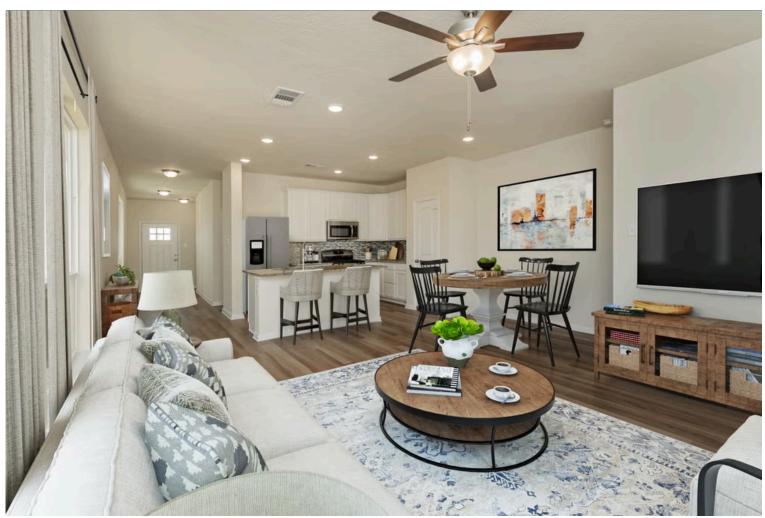

Upon entering this stunning modern farmhouse and craftsman inspired home, you're greeted with a foyer with built-in bench to take off your boots or hang a school backpack! The Easton, one of Stylecraft's Heartland Series floorplans, offers a functional and open-concept floorplan. This 3 bed, 2 bath home features a gorgeous granite-topped kitchen island that opens to the common area, a covered patio, and extra counter space in the shared bathroom. The perfectly placed spacious primary suite offers privacy while still having quick access to the living and dining rooms. With ample storage and a beautiful façade, you will look forward to come home day after day!

Additional options included: An additional cabinet in the secondary bathroom, stainless steel appliances, additional LED recessed lighting, pendant lighting, and a decorative tile backsplash