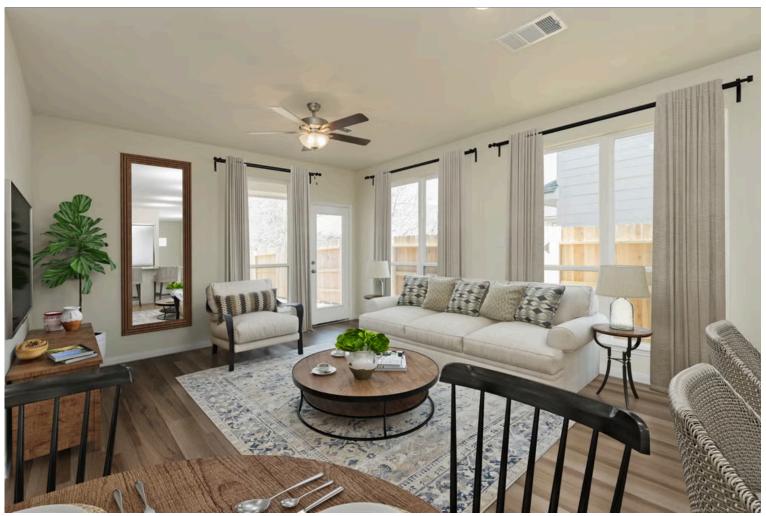

Upon entering this stunning modern farmhouse and craftsman inspired home, you're greeted with a foyer with built-in bench to take off your boots or hang a school backpack! The Easton, one of Stylecraft's Heartland Series floorplans, offers a functional and open-concept floorplan. This 3 bed, 2 bath home features a gorgeous granite-topped kitchen island that opens to the common area, a covered patio, and extra counter space in the shared bathroom. The perfectly placed spacious primary suite offers privacy while still having quick access to the living and dining rooms. With ample storage and a beautiful façade, you will look forward to come home day after day!