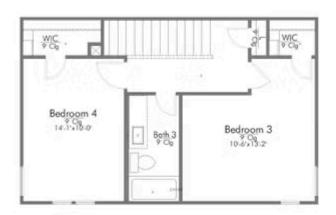

he other floorplans in The Heartland Series, The Garrison was named after a Texas city and the façade was inspired by the popular modern farmhouse and craftsman style home. This 3 bedroom, 3 bathroom home has an option to add a 4th bedroom upstairs. This two-story home features a nice-sized utility room, plenty of room to entertain guests in the common area, and thoughtfully placed windows to allow natural light to pour in. Perfectly crafted with desirable features in mind, you will be completely at home in The Garrison!

Additional ontions included: An additional cabinet in one secondary hathroom, stainless steel appliances, additional LED recessed











# 1508 Elise Avenue

WACO, TX 76705



### FIRST FLOOR PLAN









# 1508 Elise Avenue

WACO, TX 76705



### SECOND FLOOR PLAN