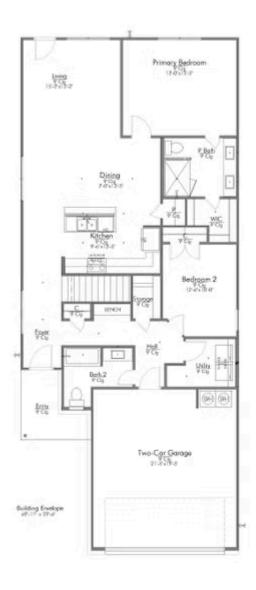

is no doubt that you will fall in love with The Garrison! Similar to the other floorplans in The Heartland Series, The Garrison was named after a Texas city and the façade was inspired by the popular modern farmhouse and craftsman style home. This 3 bedroom, 3 bathroom home has an option to add a 4th bedroom upstairs. This two-story home features a nice-sized utility room, plenty of room to entertain guests in the common area, and thoughtfully placed windows to allow natural light to pour in. Perfectly crafted with desirable features in mind, you will be completely at home in The Garrison!

Additional ontions included: An additional cabinet in one secondary hathroom, stainless steel appliances, additional LED recessed











# 1508 Elise Avenue

WACO, TX 76705



### FIRST FLOOR PLAN









# 1508 Elise Avenue

WACO, TX 76705



### SECOND FLOOR PLAN