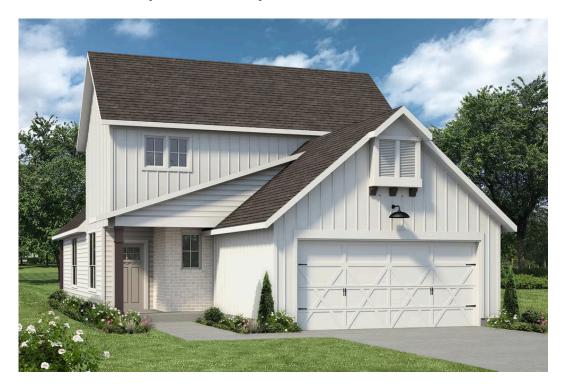

# 1508 Elise Avenue WACO, TX 76705

**The Lakes at University Parks Community** 

1,953 Ft<sup>2</sup>

4 Bedrooms

3 Bathrooms

2 Car Garage

Some images shown may be from a previously built Stylecraft home of similar design. Actual options, colors, and selections may vary. Contact us for details!

There is no doubt that you will fall in love with The Garrison! Similar to the other floorplans in The Heartland Series, The Garrison was named after a Texas city and the façade was inspired by the popular modern farmhouse and craftsman style home. This 3 bedroom, 3 bathroom home has an option to add a 4th bedroom upstairs. This two-story home features a nice-sized utility room, plenty of room to entertain guests in the common area, and thoughtfully placed windows to allow natural light to pour in. Perfectly crafted with desirable features in mind, you will be completely at home in The Garrison!