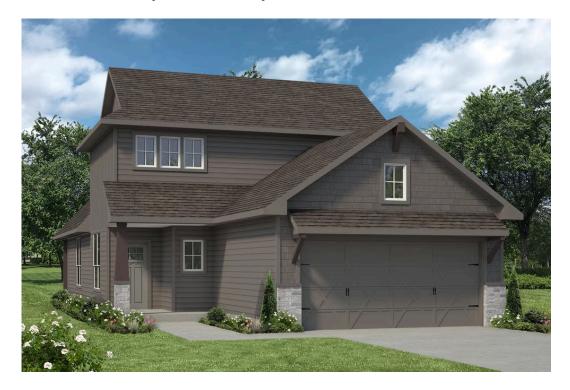

## 1517 Elise Avenue WACO, TX 76706

**The Lakes at University Parks Community** 

1,953 Ft<sup>2</sup>

4 Bedrooms

3 Bathrooms

2 Car Garage

Some images shown may be from a previously built Stylecraft home of similar design. Actual options, colors, and selections may vary. Contact us for details!

There is no doubt that you will fall in love with The Garrison! Similar to the other floorplans in The Heartland Series, The Garrison was named after a Texas city and the façade was inspired by the popular modern farmhouse and craftsman style home. This 3 bedroom, 3 bathroom home has an option to add a 4th bedroom upstairs. This two-story home features a nice-sized utility room, plenty of room to entertain guests in the common area, and thoughtfully placed windows to allow natural light to pour in. Perfectly crafted with desirable features in mind, you will be completely at home in The Garrison!